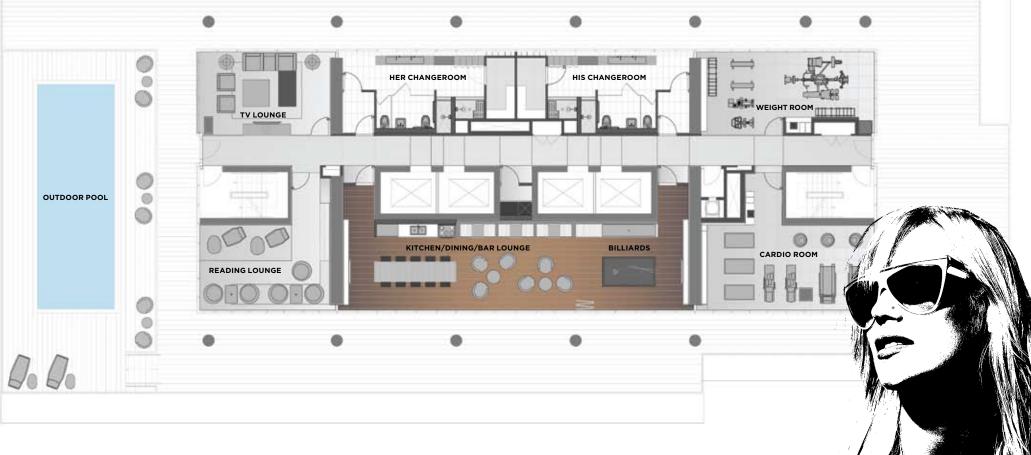

Fitness fetish or couch spud? We've got you covered at Pace. Aesthetics and functionality are the keywords describing Pace's amenity areas. Sweat it out in the weight and cardio rooms or do two hundred or so laps in the outdoor pool. Then collapse in the TV lounge or reading

room. There's a party room with bar, kitchen and pool table and, when it's sizzling in the city, stretch out and absorb some rays on the sun deck. At Pace you set your own pace. Just let our 24/7 concierge know whether you're in or out. Whew!