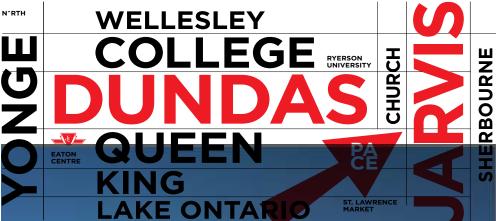

Pace is in the fast lane of city living. It's about being accessible, about being totally metro, about networking with the city. It's in a neighbourhood that's equal parts old-world edgy and new world style. A short pace to the Eaton Centre and Yonge Dundas Square. Techno fashion and vintage charm in one neat package. Steak, or salad, or both. Subway, or streetcar, or both. A leisurely pace to the St. Lawrence Market. Live theatre, film, food. Yeah, it's all here, in the neighbourhood.