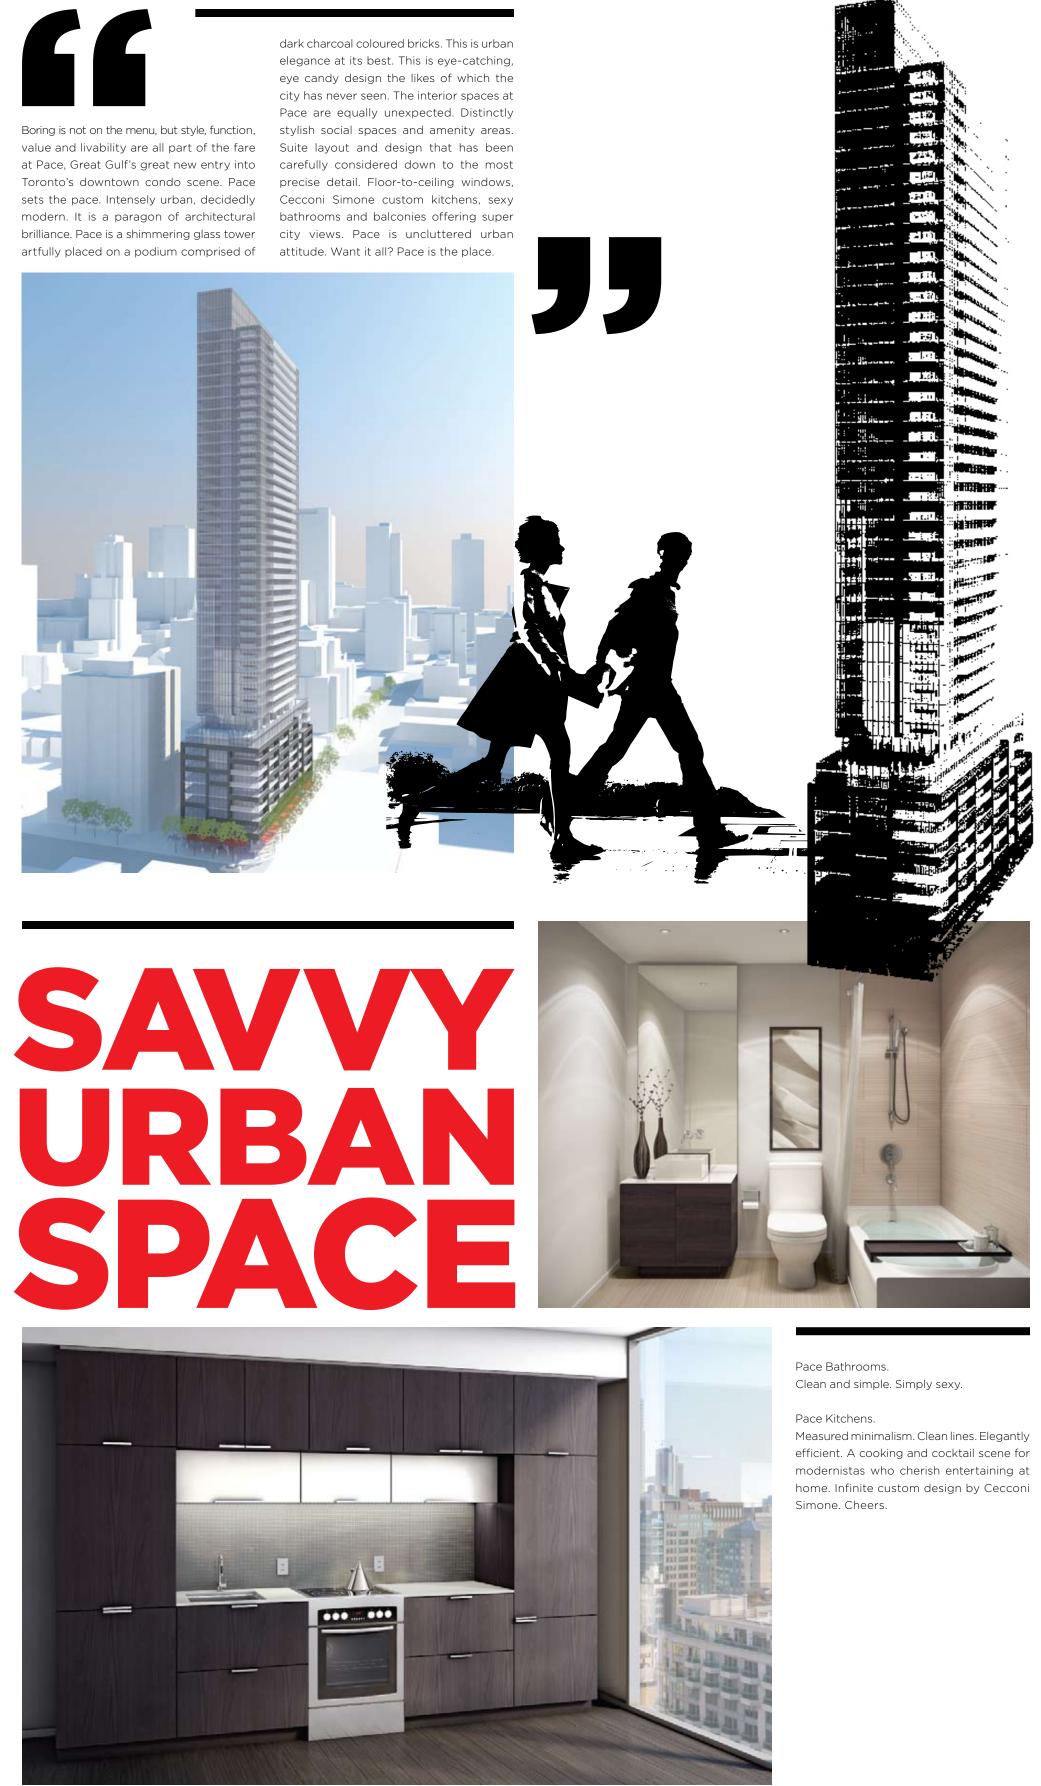

Fitness fetish or couch spud? We've got you covered at Pace. Aesthetics and functionality are the keywords describing Pace's amenity areas. Sweat it out in the weight and cardio rooms or do two hundred or so laps in the outdoor pool. Then collapse in the TV lounge or reading

room. There's a party room with bar, kitchen and pool table and, when it's sizzling in the city, stretch out and absorb some rays on the sun deck. At Pace you set your own pace. Just let our 24/7 concierge know whether you're in or out. Whew!