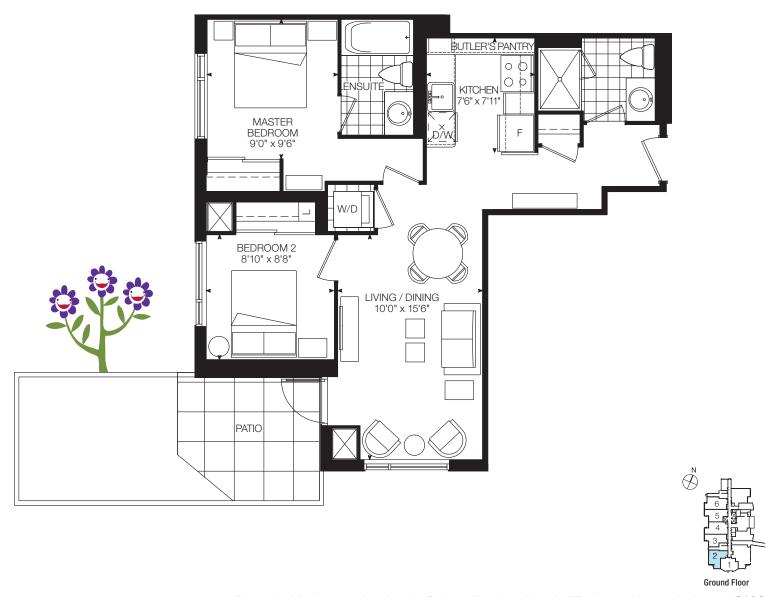

# **Blossom**

1 Bedroom / Suite Area: 669 sq.ft. / Patio Area: 213 sq.ft. / Total Area: 882 sq.ft.