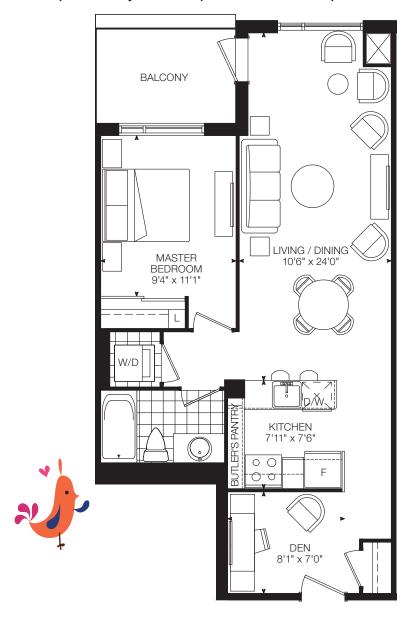

# Melody

1 Bedroom + Den / Suite Area: 699 sq.ft. / Balcony Area: 64 sq.ft. / Total Area: 763 sq.ft.