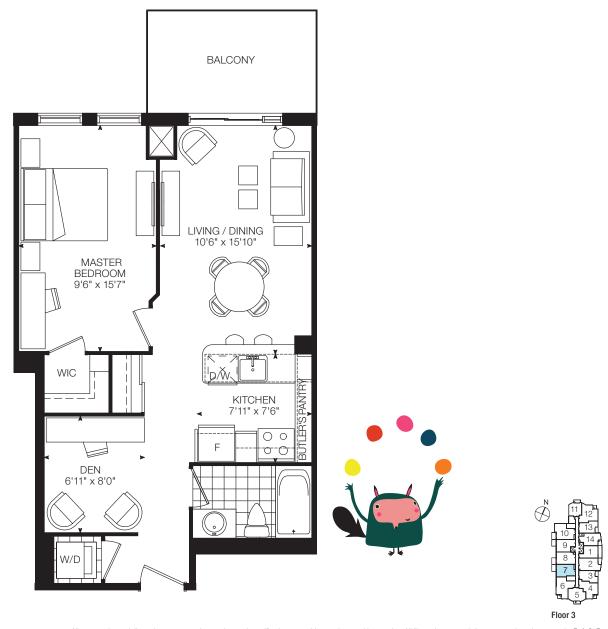

# Cloud

1 Bedroom + Den / Suite Area: 620 sq.ft. / Balcony Area: 80 sq.ft. / Total Area: 700 sq.ft.

**Sparkle**1 Bedroom + Den / Suite Area: 649 sq.ft. / Balcony Area: 84 sq.ft. / Total Area: 733 sq.ft.