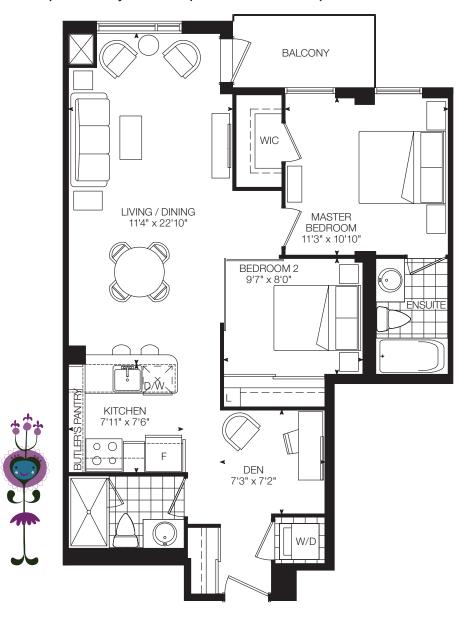

# **Harmony**

1 Bedroom + Den / Suite Area: 752 sq.ft. / Balcony Area: 64 sq.ft. / Total Area: 816 sq.ft.