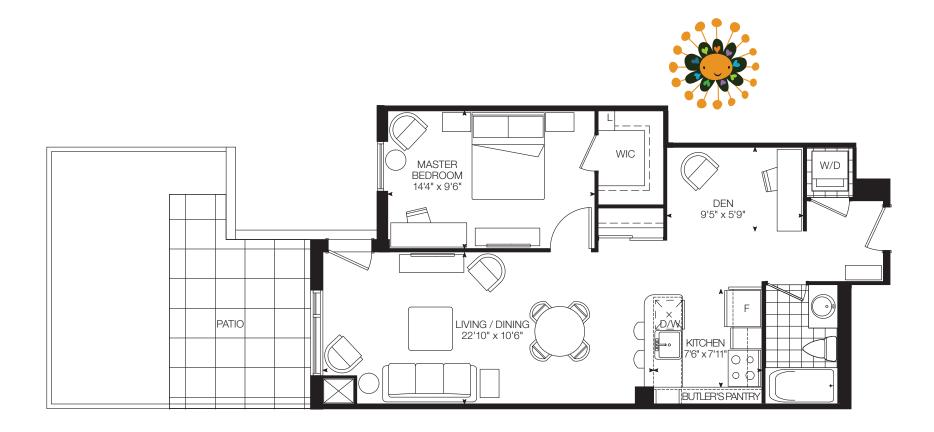

### **Sunrise**

1 Bedroom + Den / Suite Area: 746 sq.ft. / Patio Area: 292 sq.ft. / Total Area: 1038 sq.ft.