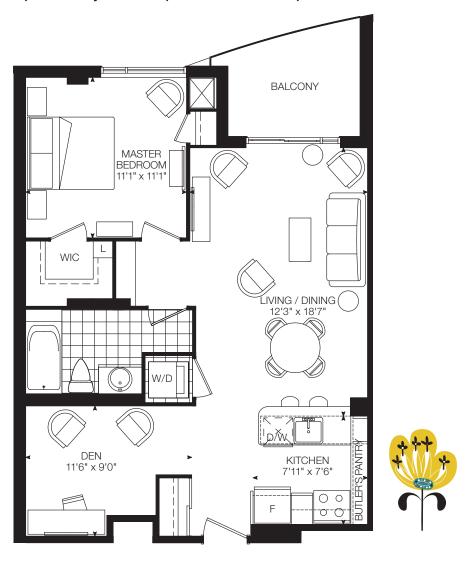

# Cloud

1 Bedroom + Den / Suite Area: 620 sq.ft. / Balcony Area: 80 sq.ft. / Total Area: 700 sq.ft.

**Sparkle**1 Bedroom + Den / Suite Area: 649 sq.ft. / Balcony Area: 84 sq.ft. / Total Area: 733 sq.ft.