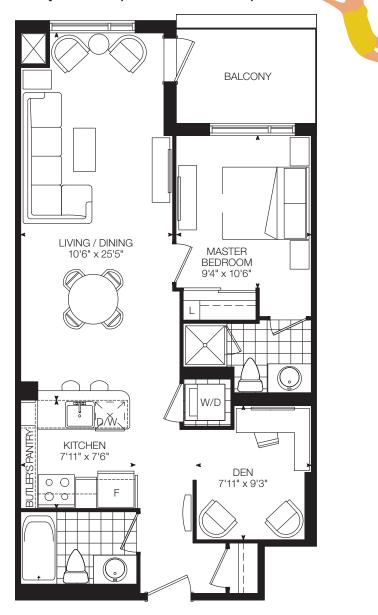

# Cloud

1 Bedroom + Den / Suite Area: 620 sq.ft. / Balcony Area: 80 sq.ft. / Total Area: 700 sq.ft.

**Sparkle**1 Bedroom + Den / Suite Area: 649 sq.ft. / Balcony Area: 84 sq.ft. / Total Area: 733 sq.ft.