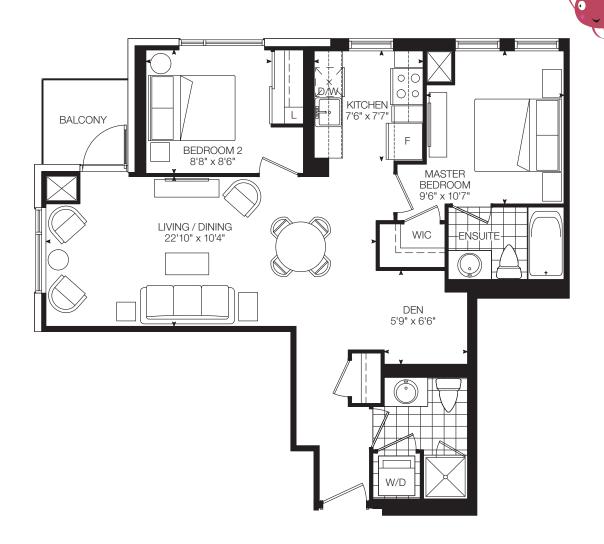

# Melody

1 Bedroom + Den / Suite Area: 699 sq.ft. / Balcony Area: 64 sq.ft. / Total Area: 763 sq.ft.