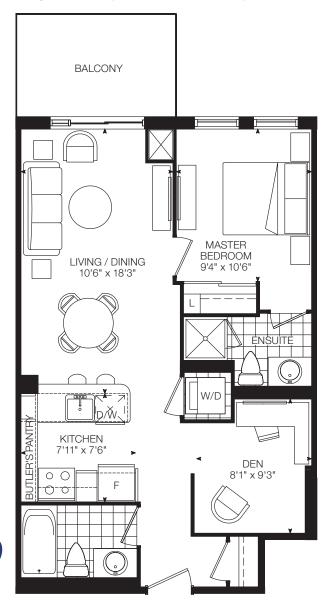

# Cloud

1 Bedroom + Den / Suite Area: 620 sq.ft. / Balcony Area: 80 sq.ft. / Total Area: 700 sq.ft.

**Sparkle**1 Bedroom + Den / Suite Area: 649 sq.ft. / Balcony Area: 84 sq.ft. / Total Area: 733 sq.ft.