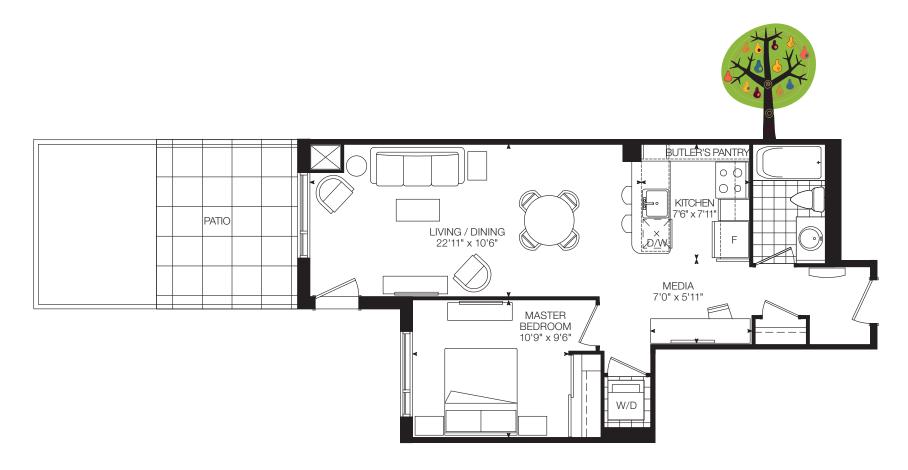

# **Blossom**

1 Bedroom / Suite Area: 669 sq.ft. / Patio Area: 213 sq.ft. / Total Area: 882 sq.ft.