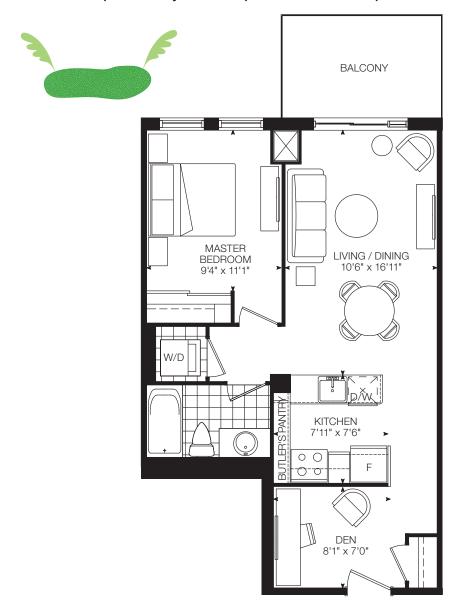

# Cloud

1 Bedroom + Den / Suite Area: 620 sq.ft. / Balcony Area: 80 sq.ft. / Total Area: 700 sq.ft.

**Sparkle**1 Bedroom + Den / Suite Area: 649 sq.ft. / Balcony Area: 84 sq.ft. / Total Area: 733 sq.ft.