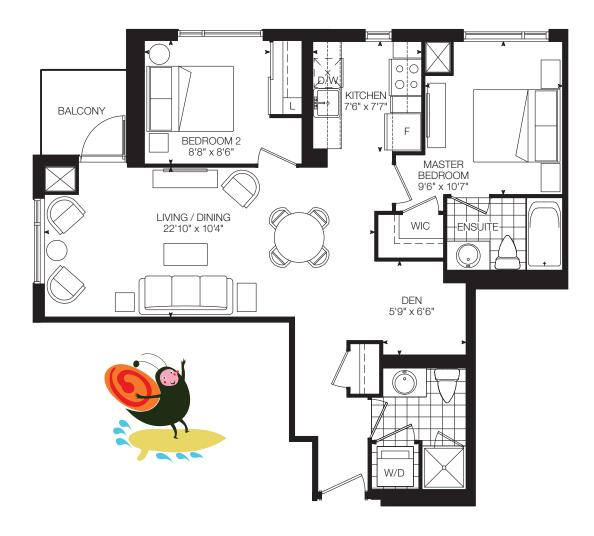

# Cloud

1 Bedroom + Den / Suite Area: 620 sq.ft. / Balcony Area: 80 sq.ft. / Total Area: 700 sq.ft.

**Sparkle**1 Bedroom + Den / Suite Area: 649 sq.ft. / Balcony Area: 84 sq.ft. / Total Area: 733 sq.ft.