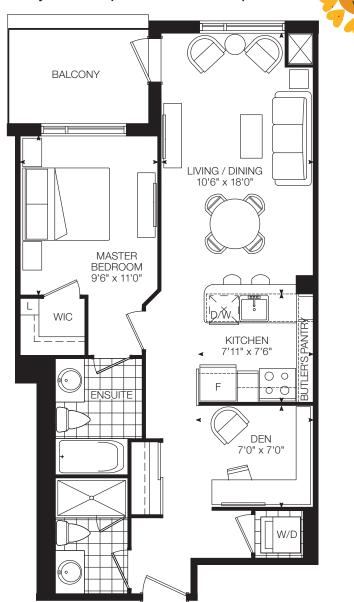

# **Sunshine**

1 Bedroom + Den / Suite Area: 732 sq.ft. / Balcony Area: 64 sq.ft. / Total Area: 796 sq.ft.