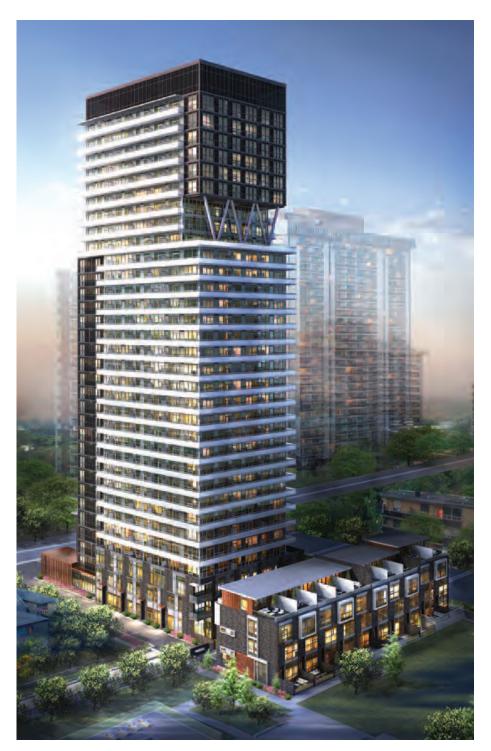

## A MIDTOWN MODERNIST SENSIBILITY

101 Erskine's penchant for sleek is echoed in its clean linear exterior design and refined interiors. The notable charcoal grey, white and clear glass tower with copper clad front entry gives way to a stunning lobby and sublime entertainment spaces with private courtyard, alfresco dining area and premium fitness amenities on the first floor. The sixth floor Rooftop Terrace is highlighted by an Infinity Pool and Fireplace Lounge.

A thoughtfully designed linear park walkway leads past the signature townhomes, creating a graceful tree-lined connection between Erskine and Broadway Avenues.

101 Erskine's statement-making profile and signature townhomes.

Rarely is an entry imbued with such sculptural inspiration. Then again, 101 Erskine defies the expected at every turn. The copper clad entrance alludes to the modernity of all that awaits inside.