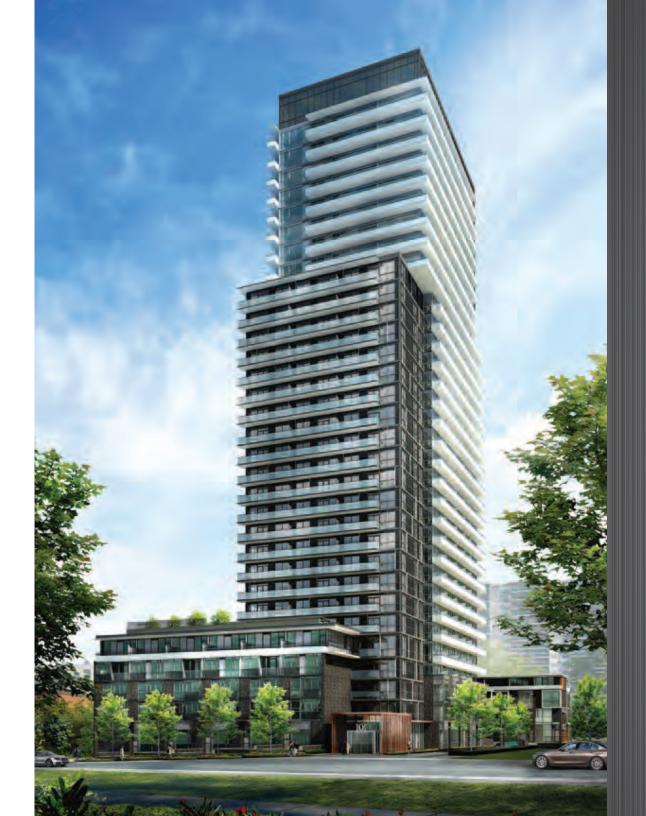

## A MIDTOWN MODERNIST SENSIBILITY

101 Erskine's penchant for sleek is echoed in its clean linear exterior design and refined interiors. The notable charcoal grey, white and clear glass tower with copper clad front entry gives way to a stunning lobby and sublime entertainment spaces with private courtyard, alfresco dining area and premium fitness amenities on the first floor. The sixth floor Rooftop Terrace is highlighted by an Infinity Pool and Fireplace Lounge.

A thoughtfully designed linear park walkway leads past the signature townhomes, creating a graceful tree-lined connection between Erskine and Broadway Avenues.

101 Erskine's statement-making profile and signature townhomes.