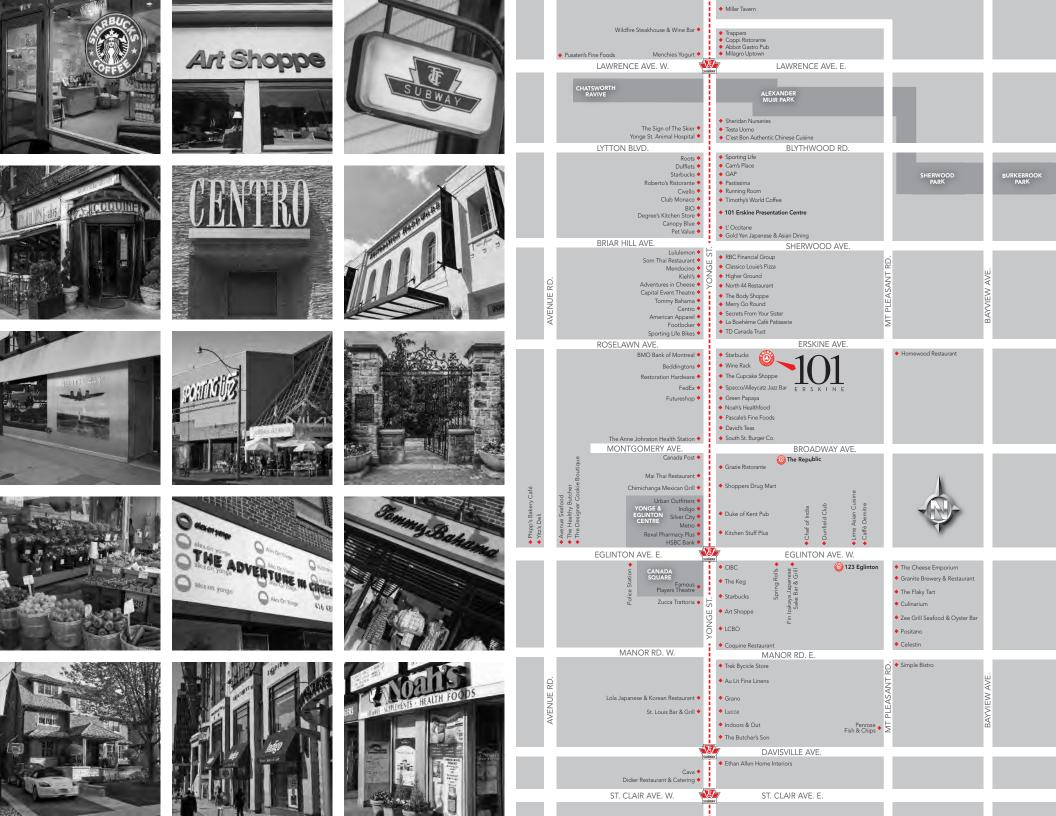

## A MIDTOWN MODERNIST SENSIBILITY

101 Erskine's penchant for sleek is echoed in its clean linear exterior design and refined interiors. The notable charcoal grey, white and clear glass tower with copper clad front entry gives way to a stunning lobby and sublime entertainment spaces with private courtyard, alfresco dining area and premium fitness amenities on the first floor. The sixth floor Rooftop Terrace is highlighted by an Infinity Pool and Fireplace Lounge.