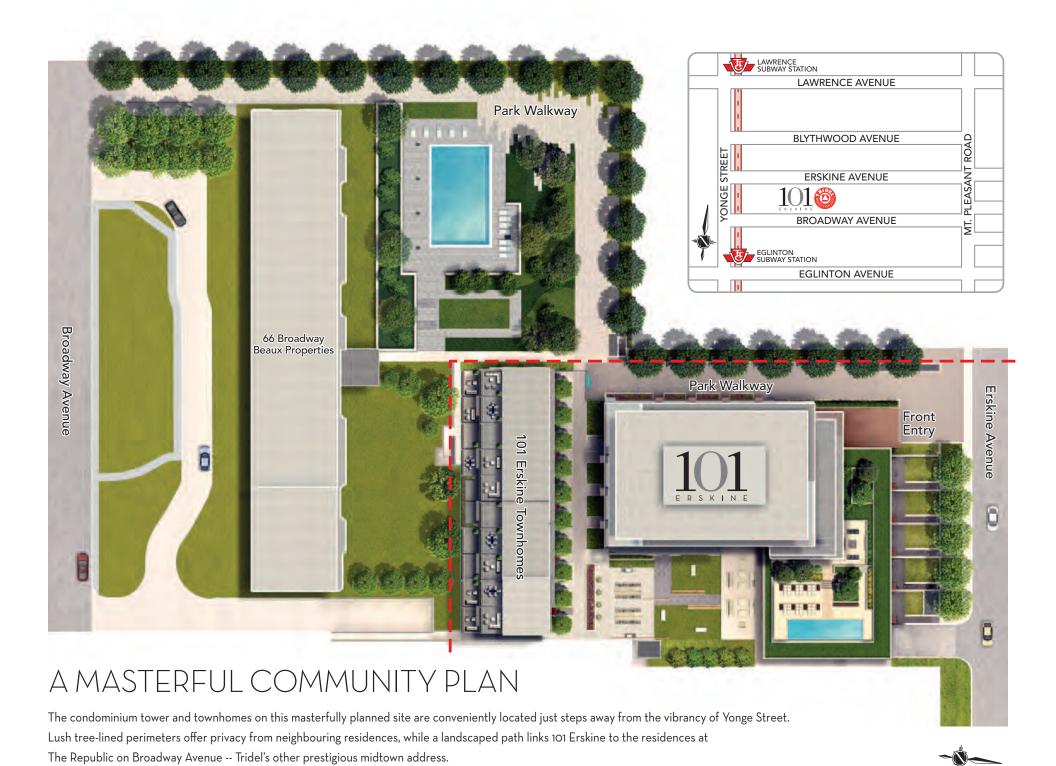

A thoughtfully designed linear park walkway leads past the signature townhomes, creating a graceful tree-lined connection between Erskine and Broadway Avenues.

101 Erskine's statement-making profile and signature townhomes.

Land south and west of dotted property line is not part of the 101 Erskine community. Illustrations are artist's concept. Specifications and landscape design subject to change without notice. E. & O.E. June 2012.