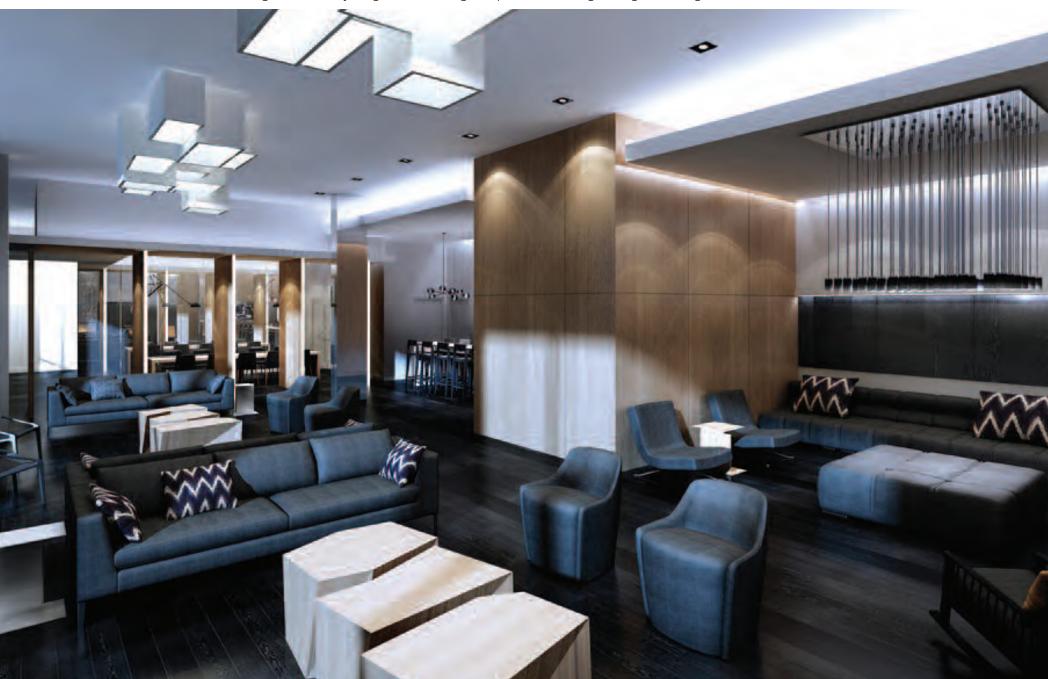

### THE LOBBY

First impressions matter. Which is why the hushed, light-infused lobby features several seating lounges, sculptural details and an inviting fireplace. A cordial Concierge ensures that every detail unfolds flawlessly.

### PARTY ROOM

The various amenities of Club 101 promise evenings filled with a multitude of entertaining possibilities. There's a bar area with LCD TV, various seating alcoves and a private Dining Room with movable privacy walls that can be opened or closed at whim. Perhaps most entrancing of all is the adjoining terrace, offering the option of outdoor gatherings and dining al fresco.