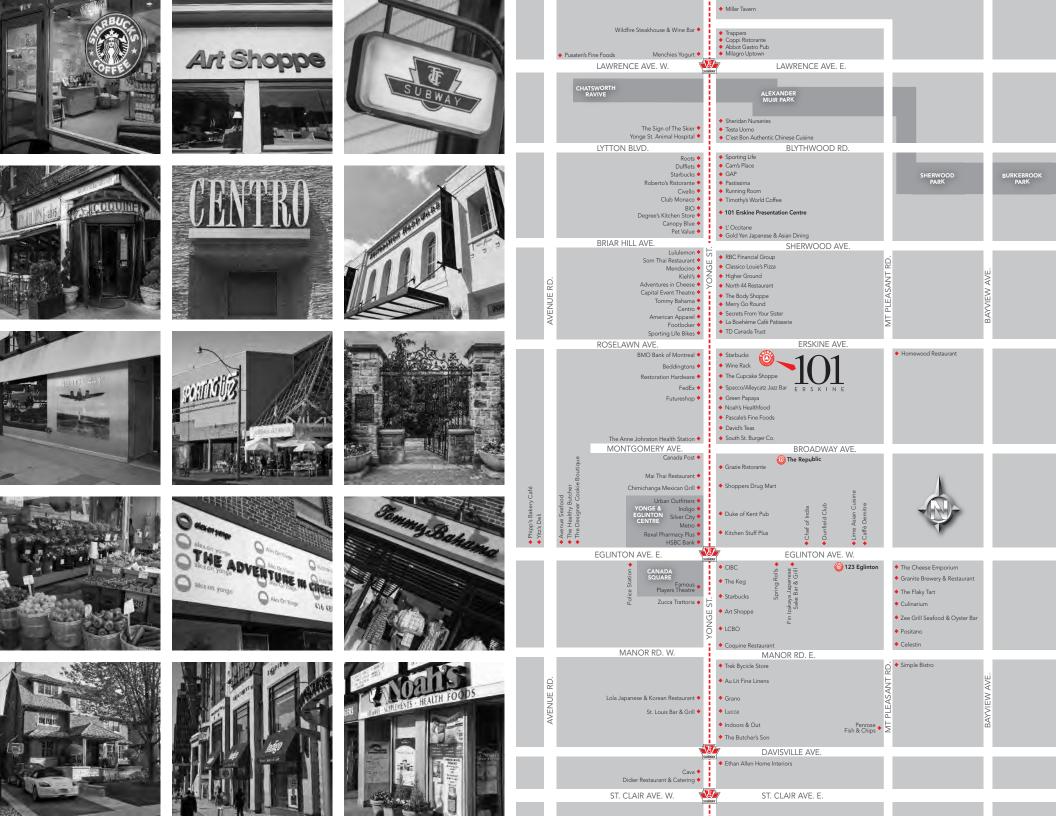

ed interiors. The notable charcoal grey, white and clear glass tower with copper clad front entry gives way to a stunning lobby and sublime entertainment spaces with private courtyard, alfresco dining area and premium fitness amenities on the first floor. The sixth floor Rooftop Terrace is highlighted by an Infinity Pool and Fireplace Lounge.

A thoughtfully designed linear park walkway leads past the signature townhomes, creating a graceful tree-lined connection between Erskine and Broadway Avenues.









101 Erskine's statement-making profile and signature townhomes.



Land south and west of dotted property line is not part of the 101 Erskine community. Illustrations are artist's concept. Specifications and landscape design subject to change without notice. E. & O.E. June 2012.











Rarely is an entry imbued with such sculptural inspiration. Then again, 101 Erskine defies the expected at every turn. The copper clad entrance alludes to the modernity of all that awaits inside.

# THE AMENITIES







All that is needed to relax, regroup and rejuvenate has been meticulously planned for. 101 Erskine's amenities mirror those in the world's prestigious hotels, but residents don't have to leave home to indulge in them.



Second Floor Club 101



Sixth Floor Outdoor Terrace



### THE LOBBY

First impressions matter. Which is why the hushed, light-infused lobby features several seating lounges, sculptural details and an inviting fireplace. A cordial Concierge ensures that every detail unfolds flawlessly.

### PARTY ROOM

The various amenities of Club 101 promise evenin