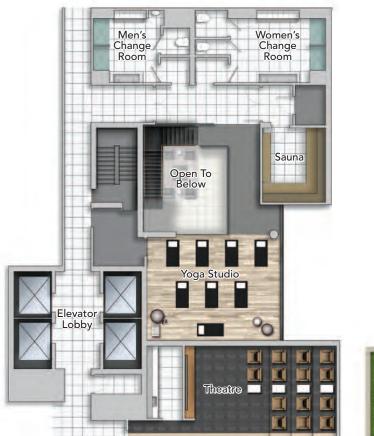

Second Floor Club 101

Sixth Floor Outdoor Terrace

## ROOFTOP TERRACE

Six floors skyward, The Terrace On 6 awaits with glistening Infinity Pool and sun lounge for enjoyment from spring through to autumn.

Located just off the lobby, the light-filled Fitness Centre boasts top-of-the-line fitness equipment that rivals those of any premium gym.