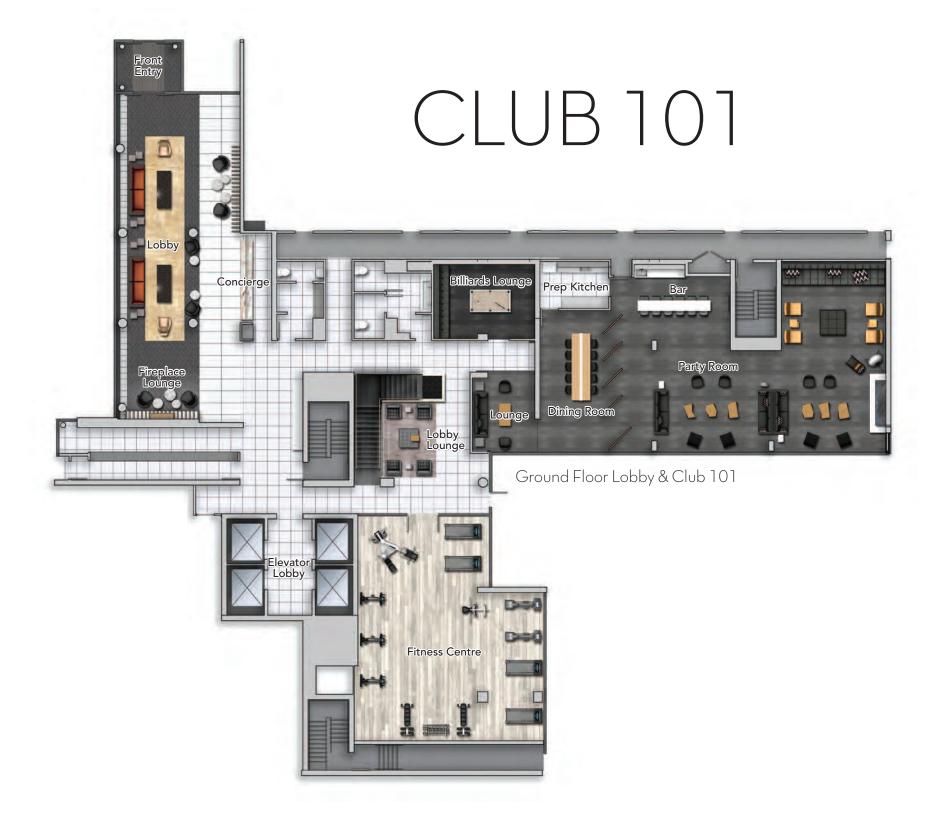

# THE AMENITIES

All that is needed to relax, regroup and rejuvenate has been meticulously planned for. 101 Erskine's amenities mirror those in the world's prestigious hotels, but residents don't have to leave home to indulge in them.

Second Floor Club 101

Sixth Floor Outdoor Terrace

### THE LOBBY

First impressions matter. Which is why the hushed, light-infused lobby features several seating lounges, sculptural details and an inviting fireplace. A cordial Concierge ensures that every detail unfolds flawlessly.

### PARTY ROOM

The various amenities of Club 101 promise evenings filled with a multitude of entertaining possibilities. There's a bar area with LCD TV, various seating alcoves and a private Dining Room with movable privacy walls that can be opened or closed at whim. Perhaps most entrancing of all is the adjoining terrace, offering the option of outdoor gatherings and dining al fresco.