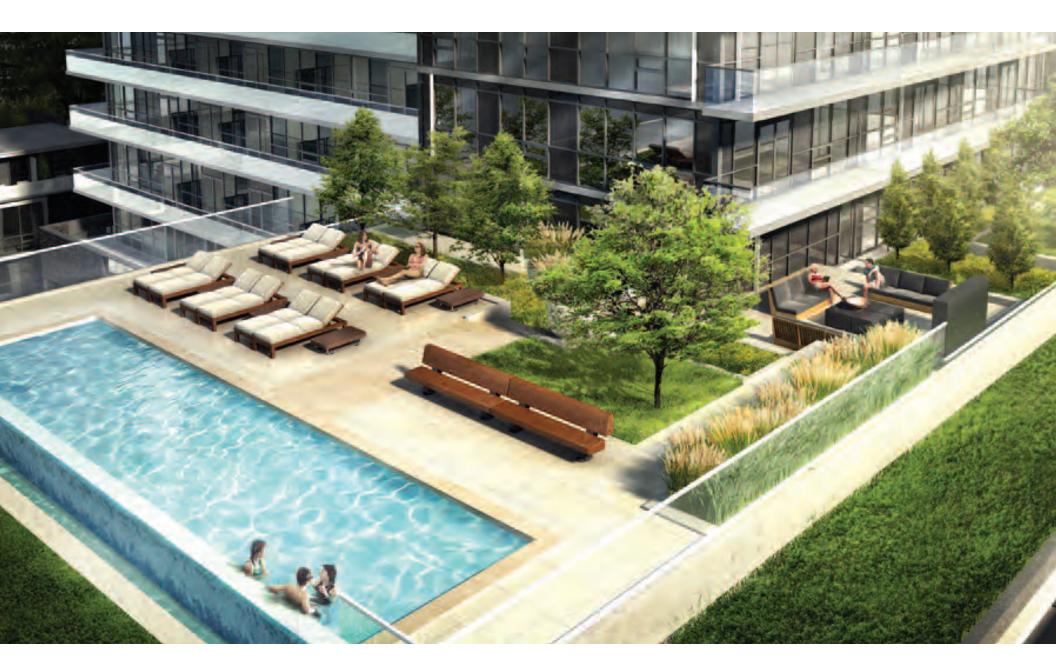

## ROOFTOP TERRACE

Six floors skyward, The Terrace On 6 awaits with glistening Infinity Pool and sun lounge for enjoyment from spring through to autumn.

Located just off the lobby, the light-filled Fitness Centre boasts top-of-the-line fitness equipment that rivals those of any premium gym.