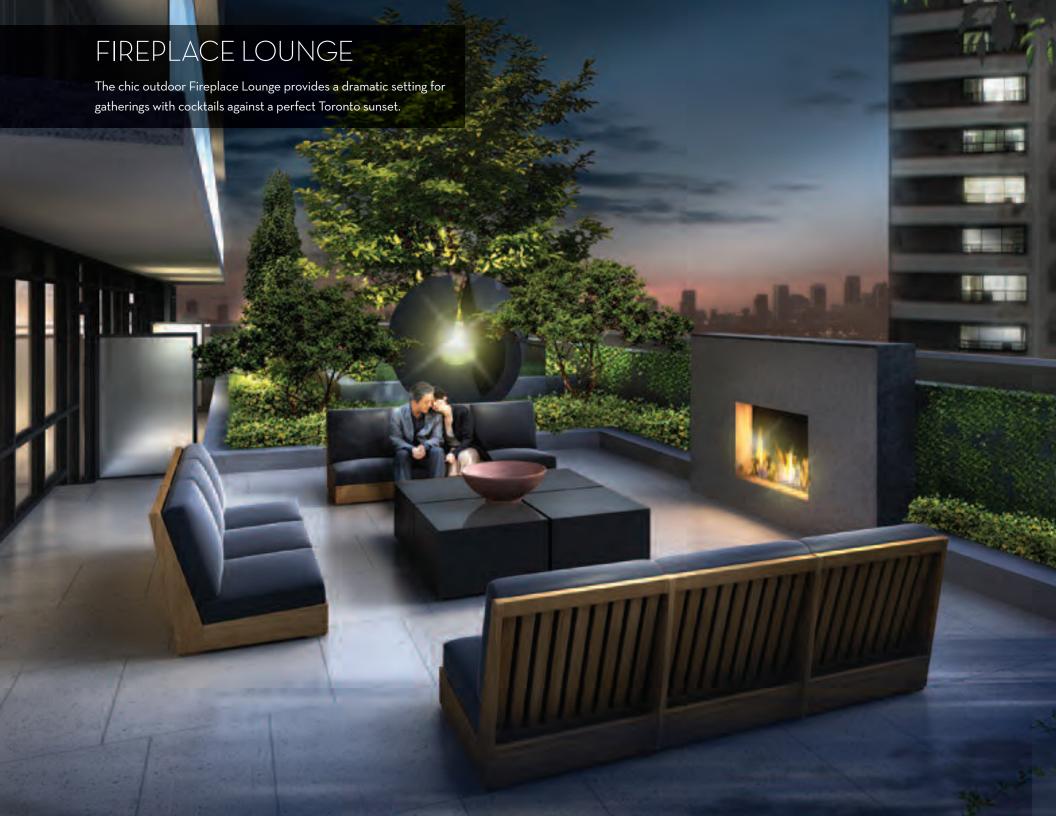

# A MIDTOWN MODERNIST SENSIBILITY

101 Erskine's penchant for sleek is echoed in its clean linear exterior design and refined interiors. The notable charcoal grey, white and clear glass tower with copper clad front entry gives way to a stunning lobby and sublime entertainment spaces with private courtyard, alfresco dining area and premium fitness amenities on the first floor. The sixth floor Rooftop Terrace is highlighted by an Infinity Pool and Fireplace Lounge.

## ROOFTOP TERRACE

Six floors skyward, The Terrace On 6 awaits with glistening Infinity Pool and sun lounge for enjoyment from spring through to autumn.

Located just off the lobby, the light-filled Fitness Centre boasts top-of-the-line fitness equipment that rivals those of any premium gym.