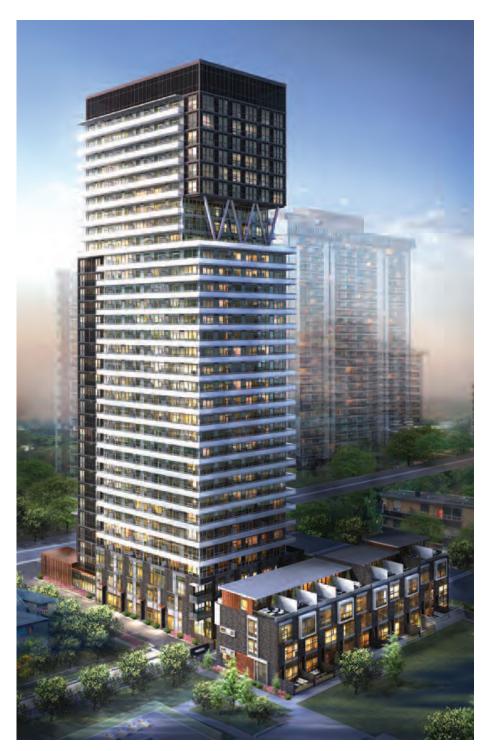

# A MIDTOWN MODERNIST SENSIBILITY

101 Erskine's penchant for sleek is echoed in its clean linear exterior design and refined interiors. The notable charcoal grey, white and clear glass tower with copper clad front entry gives way to a stunning lobby and sublime entertainment spaces with private courtyard, alfresco dining area and premium fitness amenities on the first floor. The sixth floor Rooftop Terrace is highlighted by an Infinity Pool and Fireplace Lounge.

Rarely is an entry imbued with such sculptural inspiration. Then again, 101 Erskine defies the expected at every turn. The copper clad entrance alludes to the modernity of all that awaits inside.