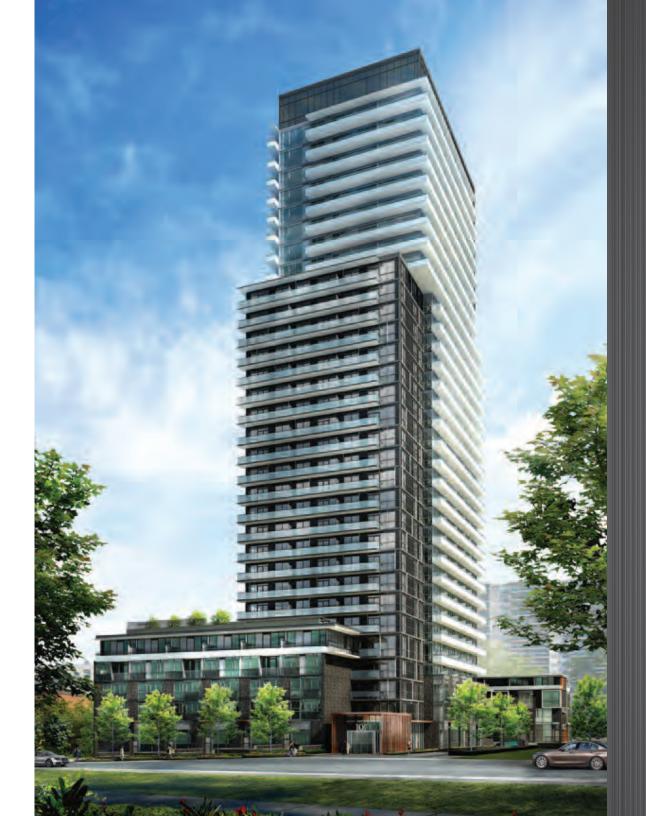

# A MIDTOWN MODERNIST SENSIBILITY

101 Erskine's penchant for sleek is echoed in its clean linear exterior design and refined interiors. The notable charcoal grey, white and clear glass tower with copper clad front entry gives way to a stunning lobby and sublime entertainment spaces with private courtyard, alfresco dining area and premium fitness amenities on the first floor. The sixth floor Rooftop Terrace is highlighted by an Infinity Pool and Fireplace Lounge.

Rarely is an entry imbued with such sculptural inspiration. Then again, 101 Erskine defies the expected at every turn. The copper clad entrance alludes to the modernity of all that awaits inside.