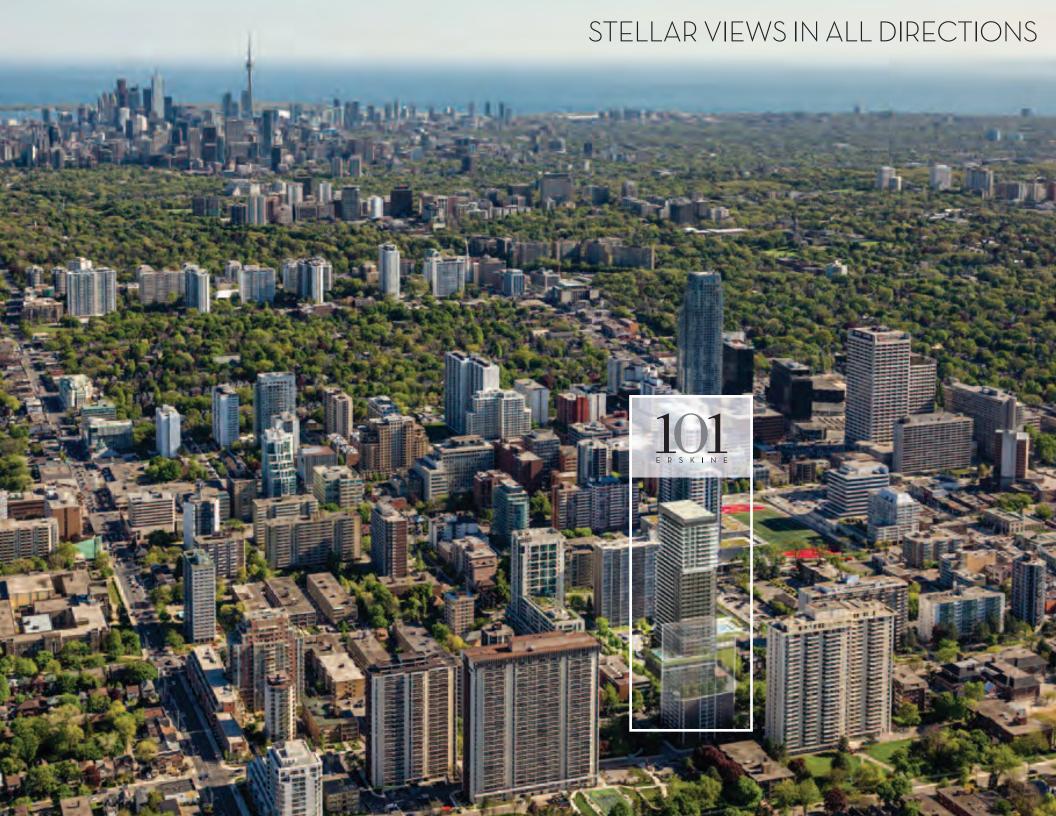

# A MIDTOWN MODERNIST SENSIBILITY

101 Erskine's penchant for sleek is echoed in its clean linear exterior design and refined interiors. The notable charcoal grey, white and clear glass tower with copper clad front entry gives way to a stunning lobby and sublime entertainment spaces with private courtyard, alfresco dining area and premium fitness amenities on the first floor. The sixth floor Rooftop Terrace is highlighted by an Infinity Pool and Fireplace Lounge.

A thoughtfully designed linear park walkway leads past the signature townhomes, creating a graceful tree-lined connection between Erskine and Broadway Avenues.









101 Erskine's statement-making profile and signature townhomes.



Land south and west of dotted property line is not part of the 101 Erskine community. Illustrations are artist's concept. Specifications and landscape design subject to change without notice. E. & O.E. June 2012.











Rarely is an entry imbued with such sculptural inspiration. Then again, 101 Erskine defies the expected at every turn. The copper clad entrance alludes to the modernity of all that awaits inside.

# THE AMENITIES







All that is needed to relax, regroup and rejuvenate has been meticulously planned for. 101 Erskine's amenities mirror those in the world's prestigious hotels, but residents don't have to leave home to indulge in them.



Second Floor Club 101



Sixth Floor Outdoor Terrace



### TH