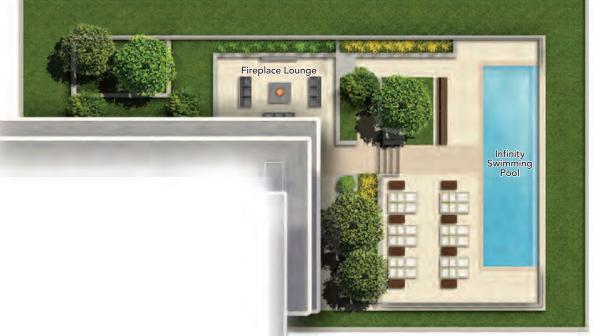

# A MIDTOWN MODERNIST SENSIBILITY

101 Erskine's penchant for sleek is echoed in its clean linear exterior design and refined interiors. The notable charcoal grey, white and clear glass tower with copper clad front entry gives way to a stunning lobby and sublime entertainment spaces with private courtyard, alfresco dining area and premium fitness amenities on the first floor. The sixth floor Rooftop Terrace is highlighted by an Infinity Pool and Fireplace Lounge.

## ROOFTOP TERRACE

Six floors skyward, The Terrace On 6 awaits with glistening Infinity Pool and sun lounge for enjoyment from spring through to autumn.

Located just off the lobby, the light-filled Fitness Centre boasts top-of-the-line fitness equipment that rivals those of any premium gym.