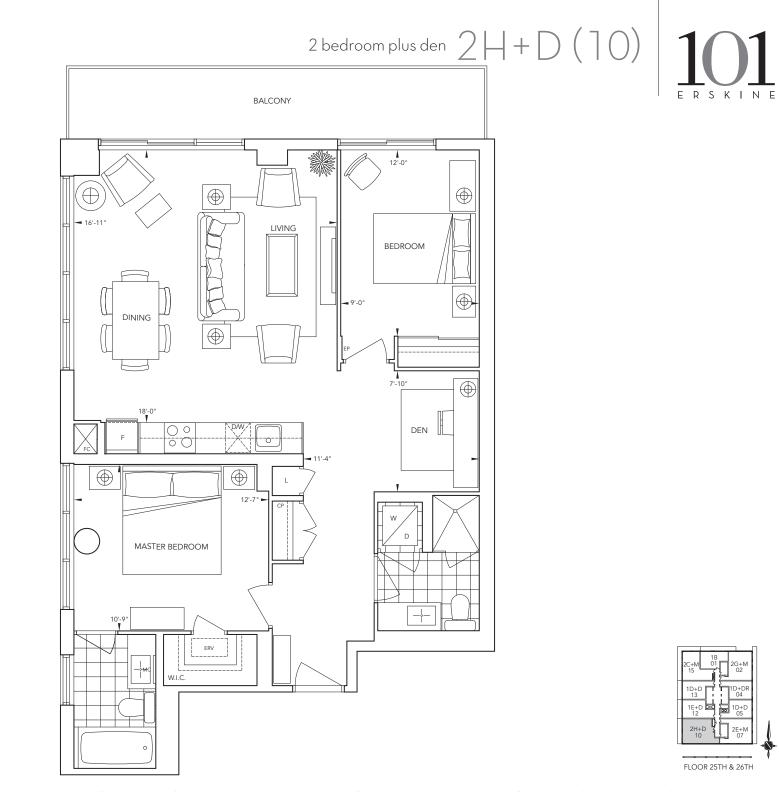

> 1F+D 14

1D+D 13

1E+D 12

> 2B 10

FLOORS 7TH-23RD

All dimensions are approximate and subject to normal construction variances. Dimensions may exceed the useable floor area. Sizes and specifications subject to change without notice. Furniture is displayed for illustration purposes only and does not necessarily reflect the electrical plan for the suite. Suites are sold unfurnished. E.& O.E. June 2012