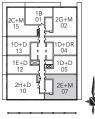

ERSKIN

1C+D 01

2D+D 02

1G+D 03

04

05

2A 07

2F+D 15

> 1F+D 14

1D+D 13

1E+D 12

> 2B 10

FLOORS 7TH-23RD

All dimensions are approximate and subject to normal construction variances. Dimensions may exceed the useable floor area. Sizes and specifications subject to change without notice. Furniture is displayed for illustration purposes only and does not necessarily reflect the electrical plan for the suite. Suites are sold unfurnished. E.& O.E. June 2012





ERSKINE

1 20013 / 11-2310

## 2 bedroom plus media 2C + M(75)





13

D+DI 04

ERSKI





# 2 bedroom plus media 2E + M(07)





ERSKI

FLOOR 25TH & 26TH



# 2 bedroom plus media 2G + M(02)





ERSKI

#### All dimensions are approximate and subject to normal construction variances. Dimensions may exceed the useable floor area. Sizes and specifications subject to change without notice. Furniture is displayed for illustration purposes only and does not necessarily reflect the electrical plan for the suite. Suites are sold unfurnished. E.& O.E. June 2012







ERSKI

All dimensions are approximate and subject to normal construction variances. Dimensions may exceed the useable floor area. Sizes and specifications subject to change without notice. Furniture is displayed for illustration purposes only and does not necessarily reflect the electrical plan for the suite. Suites are sold unfurnished. E.& O.E. June 2012