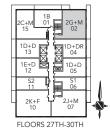

ERSKIN

1C+D 01

2D+D 02

1G+D 03

04

05

2A 07

2F+D 15

> 1F+D 14

1D+D 13

1E+D 12

> 2B 10

FLOORS 7TH-23RD

All dimensions are approximate and subject to normal construction variances. Dimensions may exceed the useable floor area. Sizes and specifications subject to change without notice. Furniture is displayed for illustration purposes only and does not necessarily reflect the electrical plan for the suite. Suites are sold unfurnished. E.& O.E. June 2012





ERSKINE

1 20013 / 11-2310

## 2 bedroom plus media 2C + M(75)





13

D+DI 04

ERSKI





# 2 bedroom plus media 2E + M(07)





ERSKI

FLOOR 25TH & 26TH



# 2 bedroom plus media 2G + M(02)





ERSKI

#### All dimensions are approximate and subject to normal construction variances. Dimensions may exceed the useable floor area. Sizes and specifications subject to change without notice. Furniture is displayed for illustration purposes only and does not necessarily reflect the electrical plan for the suite. Suites are sold unfurnished. E.& O.E. June 2012







ERSKI

All dimensions are approximate and subject to normal construction variances. Dimensions may exceed the useable floor area. Sizes and specifications subject to change without notice. Furniture is displayed for illustration purposes only and does not necessarily reflect the electrical plan for the suite. Suites are sold unfurnished. E.& O.E. June 2012





- Plank laminate floating flooring in kitchen, living room, din