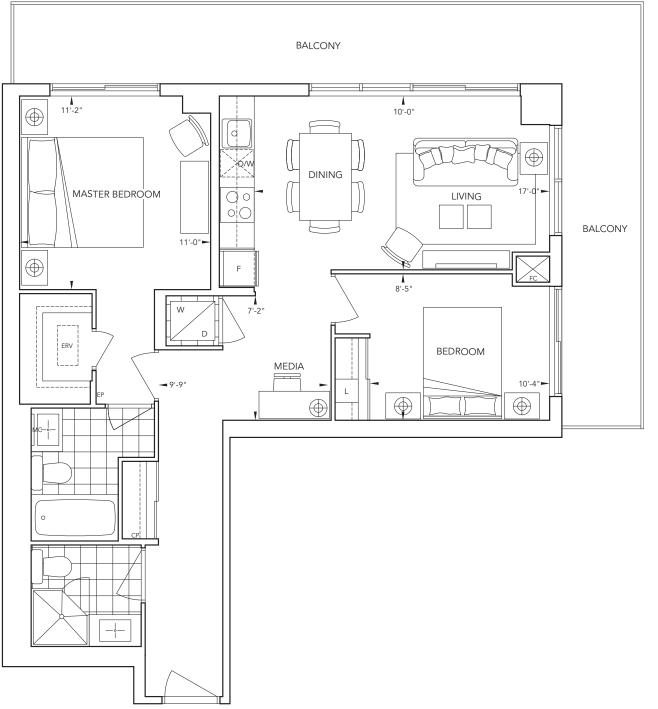

# 2 bedroom plus media 2E + M(07)

ERSKI

FLOOR 25TH & 26TH

#### All dimensions are approximate and subject to normal construction variances. Dimensions may exceed the useable floor area. Sizes and specifications subject to change without notice. Furniture is displayed for illustration purposes only and does not necessarily reflect the electrical plan for the suite. Suites are sold unfurnished. E.& O.E. June 2012