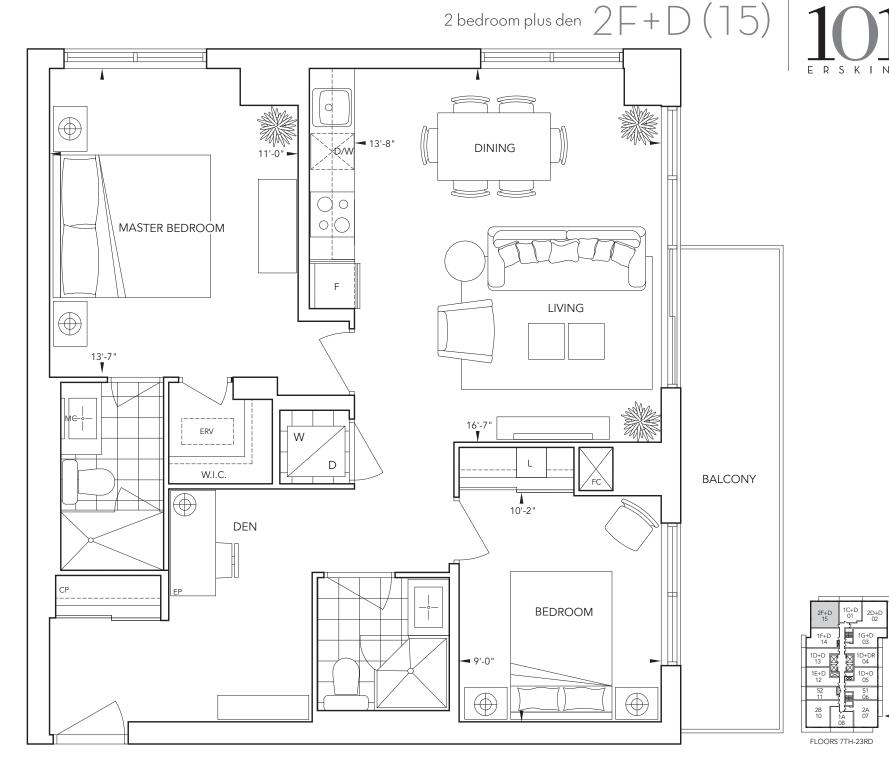

ERSKIN

1C+D 01

2D+D 02

1G+D 03

04

05

2A 07

2F+D 15

> 1F+D 14

1D+D 13

1E+D 12

> 2B 10

FLOORS 7TH-23RD

All dimensions are approximate and subject to normal construction variances. Dimensions may exceed the useable floor area. Sizes and specifications subject to change without notice. Furniture is displayed for illustration purposes only and does not necessarily reflect the electrical plan for the suite. Suites are sold unfurnished. E.& O.E. June 2012