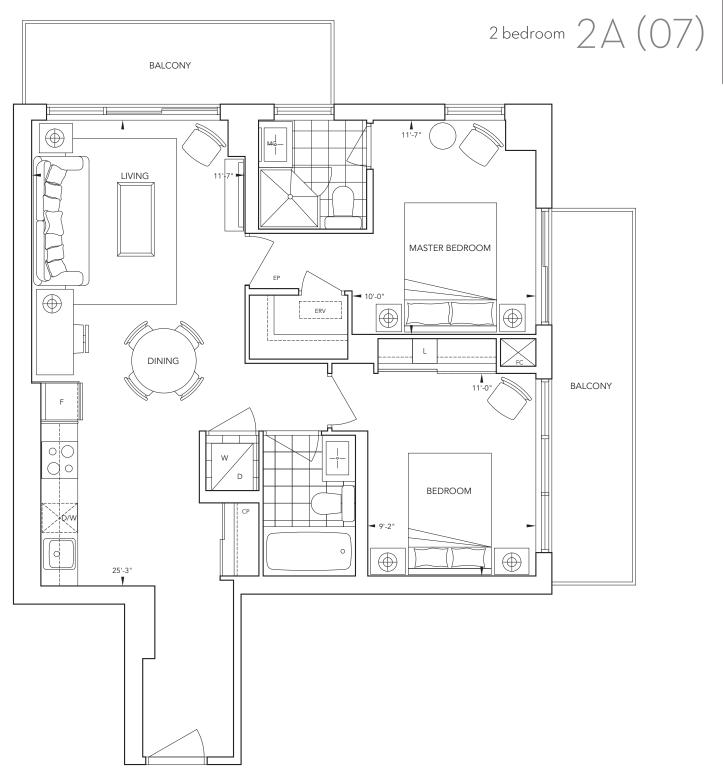

ERSKIN

1C+D 01

2D+D 02

1G+D 03

04

05

2A 07

2F+D 15

> 1F+D 14

1D+D 13

1E+D 12

> 2B 10

FLOORS 7TH-23RD

All dimensions are approximate and subject to normal construction variances. Dimensions may exceed the useable floor area. Sizes and specifications subject to change without notice. Furniture is displayed for illustration purposes only and does not necessarily reflect the electrical plan for the suite. Suites are sold unfurnished. E.& O.E. June 2012

#### All dimensions are approximate and subject to normal construction variances. Dimensions may exceed the useable floor area. Sizes and specifications subject to change without notice. Furniture is displayed for illustration purposes only and does not necessarily reflect the electrical plan for the suite. Suites are sold unfurnished. E.& O.E. June 2012