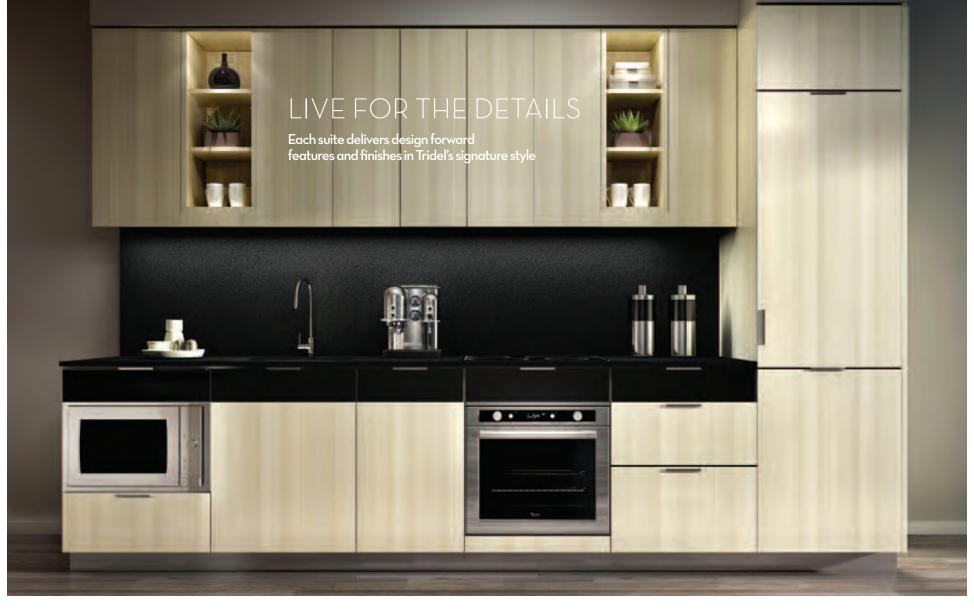

- Plank laminate floating flooring in kitchen, living room, dining room, den\*, hallways\*, foyer and bedroom(s)
- Designer kitchen cabinetry\*\* with contemporary full height flat panel doors, complete with built-in appliances
- Granite or quartz kitchen countertop\*\* with matching backsplash with polished square edge and under-mount stainless steel sink
- $^{\rm >}$  Liebherr counter depth ENERGY STAR  $^{\rm \otimes}$  high efficiency refrigerator with bottom mount freezer
- › AEG space saving ENERGY STAR® high efficiency panel ready dishwasher

- > AEG built-in integrated under-counter stainless steel microwave
- > AEG built-in cook top with ceran top
- > AEG built-in oven with stainless steel finish
- > AEG built-in integrated hood fan vented to exterior
- > Frameless glass master ensuite shower
- $^{\rm >}$  Stacked front loading dryer and ENERGY STAR  $^{\rm \otimes}$  high efficiency front loading washer
- Central building water filtration system
- , Individual energy recovery ventilator (EVR) providing fresh air and heat recovery