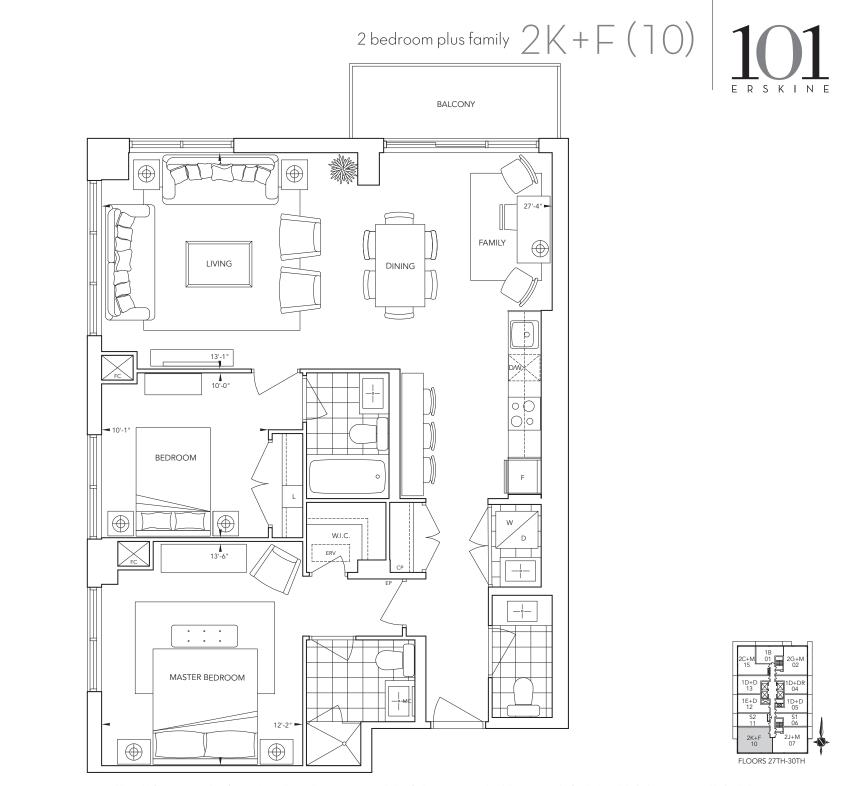

ERSKI

FLOOR 25TH & 26TH



# 2 bedroom plus media 2G + M(02)





ERSKI

#### All dimensions are approximate and subject to normal construction variances. Dimensions may exceed the useable floor area. Sizes and specifications subject to change without notice. Furniture is displayed for illustration purposes only and does not necessarily reflect the electrical plan for the suite. Suites are sold unfurnished. E.& O.E. June 2012







ERSKI

All dimensions are approximate and subject to normal construction variances. Dimensions may exceed the useable floor area. Sizes and specifications subject to change without notice. Furniture is displayed for illustration purposes only and does not necessarily reflect the electrical plan for the suite. Suites are sold unfurnished. E.& O.E. June 2012





- Plank laminate floating flooring in kitchen, living room, dining room, den\*, hallways\*, foyer and bedroom(s)
- Designer kitchen cabinetry\*\* with contemporary full height flat panel doors, complete with built-in appliances
- Granite or quartz kitchen countertop\*\* with matching backsplash with polished square edge and under-mount stainless steel sink
- $^{\rm >}$  Liebherr counter depth ENERGY STAR  $^{\rm \otimes}$  high efficiency refrigerator with bottom mount freezer
- › AEG space saving ENERGY STAR® high efficiency panel ready dishwasher

- > AEG built-in integrated under-counter stainless steel microwave
- > AEG built-in cook top with ceran top
- > AEG built-in oven with stainless steel finish
- > AEG built-in integrated hood fan vented to exterior
- > Frameless glass maste