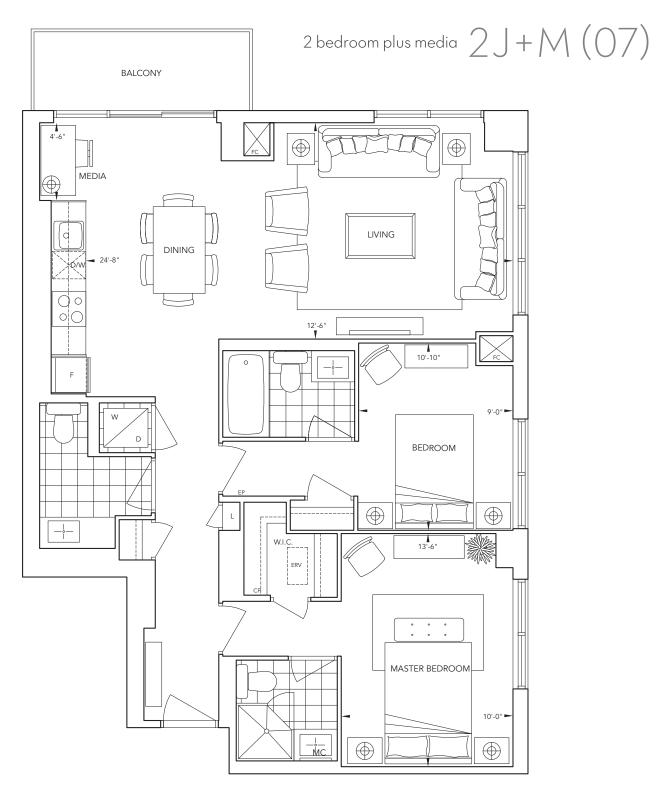

Sizes and specifications subject to change without notice. Furniture is displayed for illustration purposes only and does not necessarily reflect the electrical plan for the suite. Suites are sold unfurnished. E.& O.E. June 2012





ERSKINE

1 20013 / 11-2310

## 2 bedroom plus media 2C + M(75)





13

D+DI 04

ERSKI





# 2 bedroom plus media 2E + M(07)





ERSKI

FLOOR 25TH & 26TH



# 2 bedroom plus media 2G + M(02)





ERSKI

#### All dimensions are approximate and subject to normal construction variances. Dimensions may exceed the useable floor area. Sizes and specifications subject to change without notice. Furniture is displayed for illustration purposes only and does not necessarily reflect the electrical plan for the suite. Suites are sold unfurnished. E.& O.E. June 2012







ERSKI

All dimensions are approximate and subject to normal construction variances. Dimensions may exceed the useable floor area. Sizes and specifications subject to change without notice. Furniture is displayed for illustration purposes only and does not necessarily reflect the electrical plan for the suite. Suites are sold unfurnished. E.& O.E. June 2012





- Plank laminate floating flooring in kitchen, living room, dining room, den\*, hallways\*, foyer and bedroom(s)
- Designer kitchen cabinetry\*\* with contemporary full height flat panel doors, complete with built-in appliances
- Granite or quartz kitchen countertop\*\* with matching backsplash with polished square edge and under-mount stainless steel sink
- $^{\rm >}$  Liebherr counter depth ENERGY STAR  $^{\rm \otimes}$  high