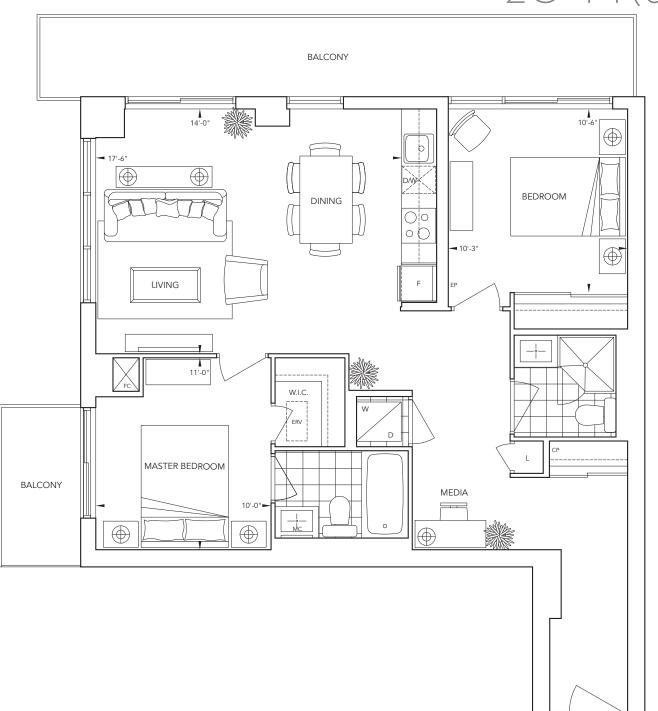

ERSKIN

1C+D 01

2D+D 02

1G+D 03

04

05

2A 07

2F+D 15

> 1F+D 14

1D+D 13

1E+D 12

> 2B 10

FLOORS 7TH-23RD

All dimensions are approximate and subject to normal construction variances. Dimensions may exceed the useable floor area. Sizes and specifications subject to change without notice. Furniture is displayed for illustration purposes only and does not necessarily reflect the electrical plan for the suite. Suites are sold unfurnished. E.& O.E. June 2012





ERSKINE

1 20013 / 11-2310

## 2 bedroom plus media 2C + M(75)





13

D+DI 04

ERSKI





# 2 bedroom plus media 2E + M(07)





ERSKI

FLOOR 25TH & 26TH



# 2 bedroom plus media 2G + M(02)





ERSKI

#### All dimensions are approximate and subject to normal construction variances. Dimensions may exceed the useable floor area. Sizes and specifications subject to change without notice. Furniture is displayed for illustration purposes only and does not necessarily reflect the electrical plan for the suite. Suites are sold unfurnished. E.& O.E. June 2012







ERSKI

All dimensions are approximate and subject to normal construction variances. Dimensions may exceed the useable floor area. Sizes and specifications subject to change without notice. Furniture is displayed for illustration purposes only and does not necessarily reflect the electrical plan for the suite. Suites are sold unfurnished. E.& O.E. June 2012





- Plank laminate floating flooring in kitchen, living room, d