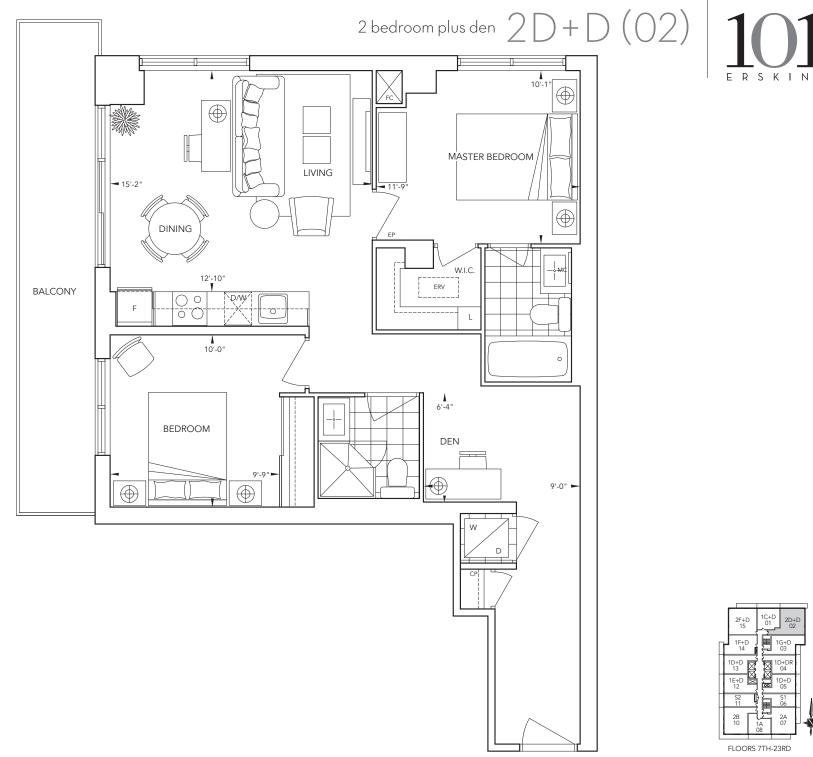

ERSKIN

1C+D 01

2D+D 02

1G+D 03

04

05

2A 07

2F+D 15

> 1F+D 14

1D+D 13

1E+D 12

> 2B 10

FLOORS 7TH-23RD

All dimensions are approximate and subject to normal construction variances. Dimensions may exceed the useable floor area. Sizes and specifications subject to change without notice. Furniture is displayed for illustration purposes only and does not necessarily reflect the electrical plan for the suite. Suites are sold unfurnished. E.& O.E. June 2012