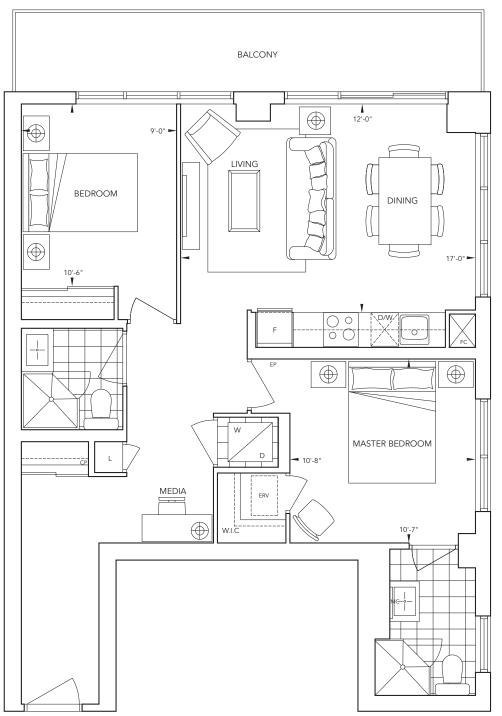

ERSKIN

1C+D 01

2D+D 02

1G+D 03

04

05

2A 07

2F+D 15

> 1F+D 14

1D+D 13

1E+D 12

> 2B 10

FLOORS 7TH-23RD

All dimensions are approximate and subject to normal construction variances. Dimensions may exceed the useable floor area. Sizes and specifications subject to change without notice. Furniture is displayed for illustration purposes only and does not necessarily reflect the electrical plan for the suite. Suites are sold unfurnished. E.& O.E. June 2012





ERSKINE

1 20013 / 11-2310

## 2 bedroom plus media 2C + M(75)





13

D+DI 04

ERSKI





# 2 bedroom plus media 2E + M(07)





ERSKI

FLOOR 25TH & 26TH



# 2 bedroom plus media 2G + M(02)





ERSKI

#### All dimensions are approximate and subject to normal construction variances. Dimensions may exceed the useable floor area. Sizes and specifications subject to change without notice. Furniture is displayed for illustration purposes only and does not necessarily reflect the electrical plan for the suite. Suites are sold unfurnished. E.& O.E. June 2012







ERSKI

All dimensions are approximate and subject to normal construction variances. Dimensions may exceed the useable floor area. Sizes and specifications subject to change without notice. Furniture is displayed for illustration purposes only and does not necessarily reflect the electrical plan for the suite. Suites are sold unfurnished. E.& O.E. June 2012