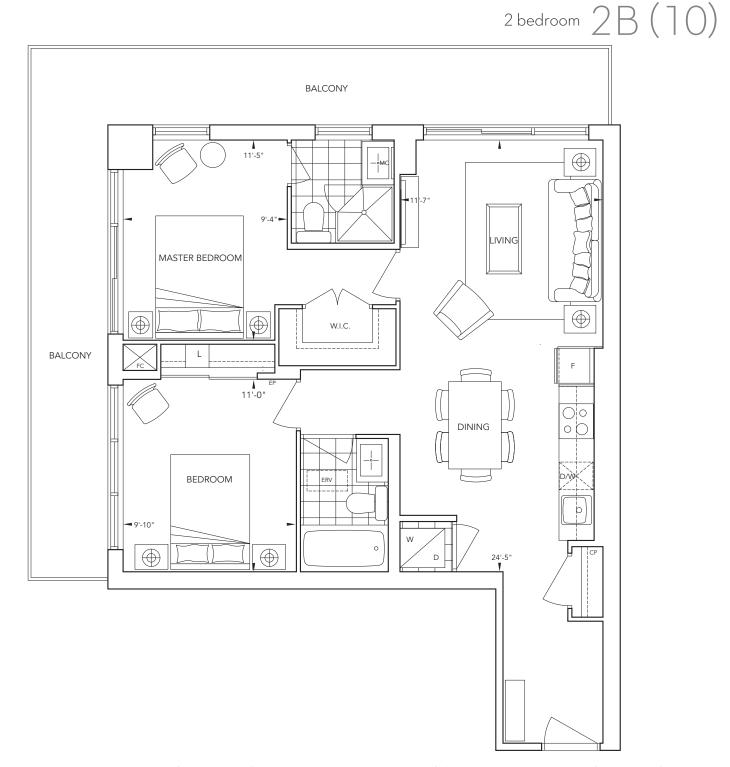

> 1F+D 14

1D+D 13

1E+D 12

> 2B 10

FLOORS 7TH-23RD

All dimensions are approximate and subject to normal construction variances. Dimensions may exceed the useable floor area. Sizes and specifications subject to change without notice. Furniture is displayed for illustration purposes only and does not necessarily reflect the electrical plan for the suite. Suites are sold unfurnished. E.& O.E. June 2012

#### All dimensions are approximate and subject to normal construction variances. Dimensions may exceed the useable floor area. Sizes and specifications subject to change without notice. Furniture is displayed for illustration purposes only and does not necessarily reflect the electrical plan for the suite. Suites are sold unfurnished. E.& O.E. June 2012