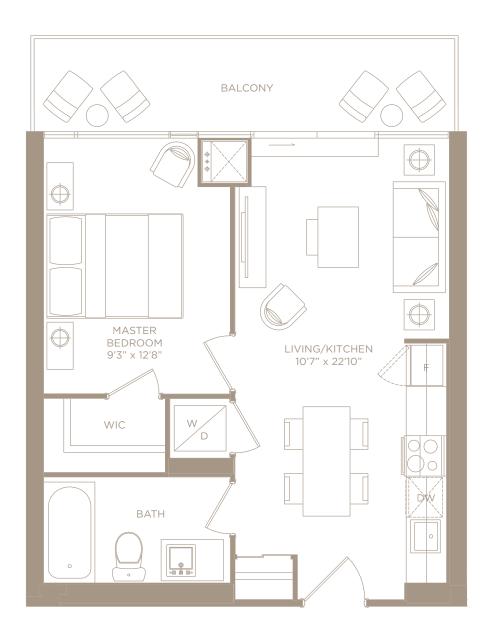

# C.D. M1 / 1 BEDROOM

495 SQ. FT. + 100 SQ. FT. BALCONY= 595 SQ. FT. LIVING SPACE

#### C.D. M2 / 1 BEDROOM 495 SQ. FT. + 100 SQ. FT. BALCONY= 595 SQ. FT. LIVING SPACE