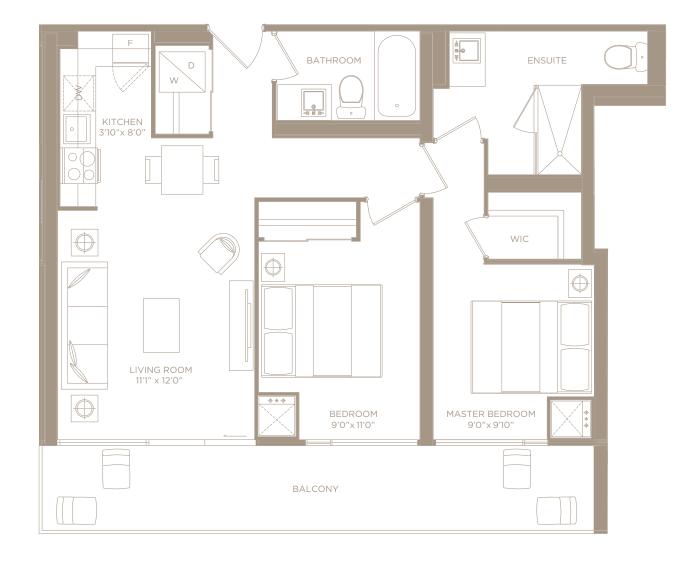

0 SQ. FT. LIVING SPACE



## C.D. I / 2 BEDROOM + DEN

902 SQ. FT. + 125 SQ. FT. BALCONY= 1027 SQ. FT. LIVING SPACE



#### C.D. Q / 2 BEDROOM 760 SQ. FT. + 50 SQ. FT. BALCONY= 810 SQ. FT. LIVING SPACE



### C.D. B / 2 BEDROOM + DEN

944 SQ. FT. + 41 SQ. FT. BALCONY= 985 SQ. FT. LIVING SPACE



#### C.D. A / 1 BEDROOM 517 SQ. FT. + 185 SQ. FT. BALCONY= 702 SQ. FT. LIVING SPACE

All dimensions, specifications and drawings are approximate. Actual indoor and outdoor balcony square footage may vary from the stated floor plan.E.&O.E. Furniture not included. Refer to keyplan for unit and orientation.



# C.D. D / 1 BEDROOM



# C.D. E / 2 BEDROOM

751 SQ. FT. + 110 SQ. FT. BALCONY= 861 SQ. FT. LIVING SPACE



## C.D. E1 / 2 BEDROOM

801 SQ. FT. + 110 SQ. FT. BALCONY= 911 SQ. FT. LIVING SPACE



### C.D. F / 2 BEDROOM

731 SQ. FT. + 149 SQ. FT. BALCONY= 880 SQ. FT. LIVING SPACE



### C.D. J / 2 BEDROOM + MEDIA

858 SQ. FT. + 115 SQ. FT. BALCONY= 973 SQ. FT. LIVING SPACE



### C.D. $\mathbf{K}$ / 1 BEDROOM + DEN

624 SQ. FT. + 37 SQ. FT. BALCONY= 661 SQ. FT. LIVING SPACE



### C.D. L / 1 BEDROOM + DEN

647 SQ. FT. + 37 SQ. FT. BALCONY= 684 SQ. FT. LIVING SPACE



#### C.D. M2 / 1 BEDROOM 495 SQ. FT. + 100 SQ. FT. BALCONY= 595 SQ. FT. LIVING SPACE



### **C.D. M3** / 1 BEDROOM 471 SQ. FT. + 103 SQ. FT. BALCONY= 574 SQ. FT. LIVING SPACE



### C.D. N / 1 BEDROOM + DEN

541 SQ. FT. + 96 SQ. FT. BALCONY= 637 SQ. FT. LIVING SPACE



### C.D. O/2 BEDROOM + DEN

811 SQ. FT. + 145 SQ. FT. BALCONY= 956 SQ. FT. LIVING SPACE



### C.D. P2 / 1 BEDROOM + DEN

491 SQ. FT. + 43 SQ. FT. BAL