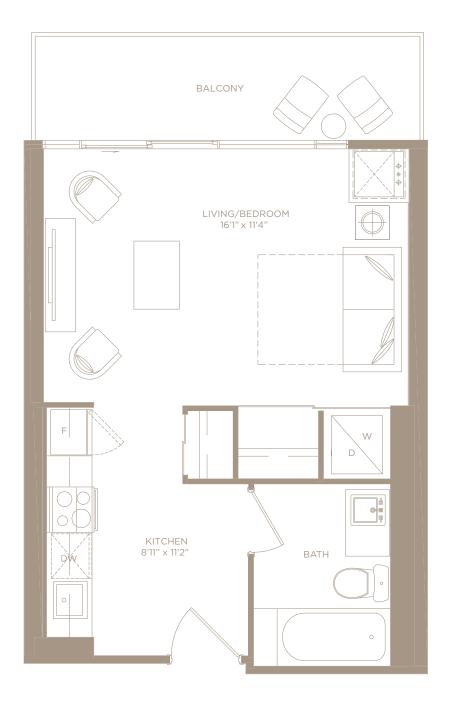

# C.D. S / 1 BEDROOM

485 SQ. FT. + 107 SQ. FT. BALCONY= 592 SQ. FT. LIVING SPACE

C.D. M / 1 BEDROOM 495 SQ. FT. + 100 SQ. FT. BALCONY= 595 SQ. FT. LIVING SPACE