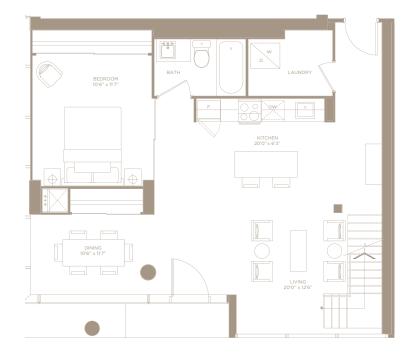

## C.D. LT1 / 2 BEDROOM

1,475 SQ. FT.

UPPER LEVEL

### C.D. LT4 / 2 BEDROOM

1,454 SQ. FT.

UPPER LEVEL

LOWER LEVEL