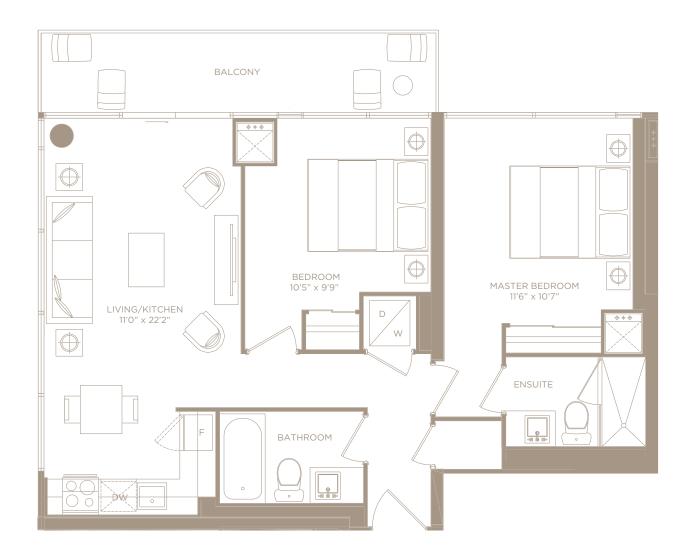

# C.D. E / 2 BEDROOM

751 SQ. FT. + 110 SQ. FT. BALCONY= 861 SQ. FT. LIVING SPACE

## C.D. E1 / 2 BEDROOM

801 SQ. FT. + 110 SQ. FT. BALCONY= 911 SQ. FT. LIVING SPACE

### C.D. F / 2 BEDROOM

731 SQ. FT. + 149 SQ. FT. BALCONY= 880 SQ. FT. LIVING SPACE

# C.D. G/2 BEDROOM

731 SQ. FT. + 149 SQ. FT. BALCONY= 880 SQ. FT. LIVING SPACE