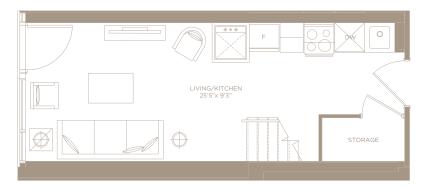

#### C.D. A / 1 BEDROOM 517 SQ. FT. + 185 SQ. FT. BALCONY= 702 SQ. FT. LIVING SPACE

All dimensions, specifications and drawings are approximate. Actual indoor and outdoor balcony square footage may vary from the stated floor plan.E.&O.E. Furniture not included. Refer to keyplan for unit and orientation.

# C.D. M1 / 1 BEDROOM

495 SQ. FT. + 100 SQ. FT. BALCONY= 595 SQ. FT. LIVING SPACE

#### C.D. M2 / 1 BEDROOM 495 SQ. FT. + 100 SQ. FT. BALCONY= 595 SQ. FT. LIVING SPACE

### **C.D. M3** / 1 BEDROOM 471 SQ. FT. + 103 SQ. FT. BALCONY= 574 SQ. FT. LIVING SPACE