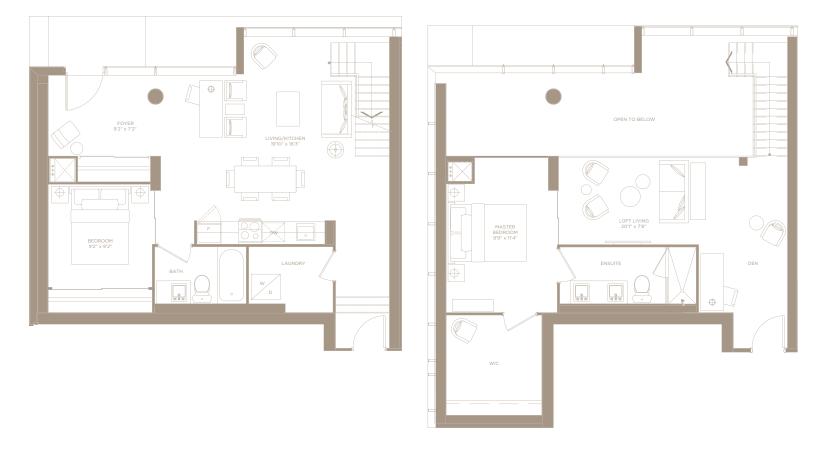

## C.D. LT1 / 2 BEDROOM

1,475 SQ. FT.

UPPER LEVEL

### C.D. LT4 / 2 BEDROOM

1,454 SQ. FT.

UPPER LEVEL

LOWER LEVEL