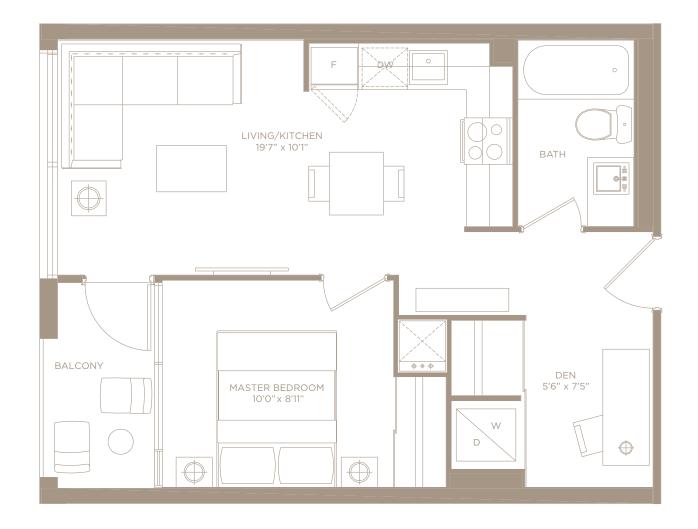

801 SQ. FT. + 110 SQ. FT. BALCONY= 911 SQ. FT. LIVING SPACE



### C.D. F / 2 BEDROOM

731 SQ. FT. + 149 SQ. FT. BALCONY= 880 SQ. FT. LIVING SPACE



### C.D. J / 2 BEDROOM + MEDIA

858 SQ. FT. + 115 SQ. FT. BALCONY= 973 SQ. FT. LIVING SPACE



### C.D. $\mathbf{K}$ / 1 BEDROOM + DEN

624 SQ. FT. + 37 SQ. FT. BALCONY= 661 SQ. FT. LIVING SPACE



### C.D. L / 1 BEDROOM + DEN

647 SQ. FT. + 37 SQ. FT. BALCONY= 684 SQ. FT. LIVING SPACE



#### C.D. M2 / 1 BEDROOM 495 SQ. FT. + 100 SQ. FT. BALCONY= 595 SQ. FT. LIVING SPACE



### **C.D. M3** / 1 BEDROOM 471 SQ. FT. + 103 SQ. FT. BALCONY= 574 SQ. FT. LIVING SPACE



### C.D. N / 1 BEDROOM + DEN

541 SQ. FT. + 96 SQ. FT. BALCONY= 637 SQ. FT. LIVING SPACE



### C.D. O/2 BEDROOM + DEN

811 SQ. FT. + 145 SQ. FT. BALCONY= 956 SQ. FT. LIVING SPACE



### C.D. P2 / 1 BEDROOM + DEN

491 SQ. FT. + 43 SQ. FT. BALCONY= 534 SQ. FT. LIVING SPACE



**C.D. R / STUDIO 405 SQ. FT.** + 60 SQ. FT. BALCONY= 465 SQ. FT. LIVING SPACE



# C.D. S / 1 BEDROOM

485 SQ. FT. + 107 SQ. FT. BALCONY= 592 SQ. FT. LIVING SPACE



C.D. M / 1 BEDROOM 495 SQ. FT. + 100 SQ. FT. BALCONY= 595 SQ. FT. LIVING SPACE



### C.D. P1 / 1 BEDROOM

496 SQ. FT. + 44 SQ. FT. BALCONY= 540 SQ. FT. LIVING SPACE





UPPER LEVEL

## C.D. LT1 / 2 BEDROOM

1,475 SQ. FT.





UPPER LEVEL

### C.D. LT2 / 1 BEDROOM

1,000 SQ. FT.





UPPER LEVEL

### C.D. LT3 / 1 BEDROOM

976 SQ. FT.



UPPER LEVEL

### C.D. LT4 / 2 BEDROOM

1,454 SQ. FT.



UPPER LEVEL



LOWER LEVEL

### C.D. THI / 1 BEDROOM

584 SQ. FT.





UPPER LEVEL

### C.D. TH2 / 2 BEDROOM

1,148 SQ. FT.

All dimensions, s