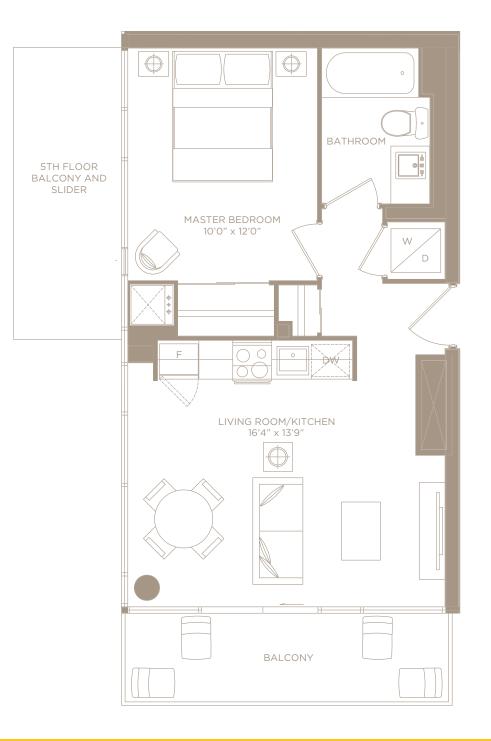

. + 56 SQ. FT. BALCONY= 699 SQ. FT. LIVING SPACE



### C.D. H / 2 BEDROOM

742 SQ. FT. + 149 SQ. FT. BALCONY= 891 SQ. FT. LIVING SPACE



# C.D. G/2 BEDROOM

731 SQ. FT. + 149 SQ. FT. BALCONY= 880 SQ. FT. LIVING SPACE



## C.D. I / 2 BEDROOM + DEN

902 SQ. FT. + 125 SQ. FT. BALCONY= 1027 SQ. FT. LIVING SPACE



#### C.D. Q / 2 BEDROOM 760 SQ. FT. + 50 SQ. FT. BALCONY= 810 SQ. FT. LIVING SPACE



### C.D. B / 2 BEDROOM + DEN

944 SQ. FT. + 41 SQ. FT. BALCONY= 985 SQ. FT. LIVING SPACE



#### C.D. A / 1 BEDROOM 517 SQ. FT. + 185 SQ. FT. BALCONY= 702 SQ. FT. LIVING SPACE

All dimensions, specifications and drawings are approximate. Actual indoor and outdoor balcony square footage may vary from the stated floor plan.E.&O.E. Furniture not included. Refer to keyplan for unit and orientation.



# C.D. D / 1 BEDROOM



# C.D. E / 2 BEDROOM

751 SQ. FT. + 110 SQ. FT. BALCONY= 861 SQ. FT. LIVING SPACE



## C.D. E1 / 2 BEDROOM

801 SQ. FT. + 110 SQ. FT. BALCONY= 911 SQ. FT. LIVING SPACE



### C.D. F / 2 BEDROOM

731 SQ. FT. + 149 SQ. FT. BALCONY= 880 SQ. FT. LIVING SPACE



### C.D. J / 2 BEDROOM + MEDIA

858 SQ. FT. + 115 SQ. FT. BALCONY= 973 SQ. FT. LIVING SPACE



### C.D. $\mathbf{K}$ / 1 BEDROOM + DEN

624 SQ. FT. + 37 SQ. FT. BALCONY= 661 SQ. FT. LIVING SPACE



### C.D. L / 1 BEDROOM + DEN

647 SQ. FT. + 37 SQ. FT. BALCONY= 684 SQ. FT. LIVING SPACE



#### C.D. M2 / 1 BEDROOM 495 SQ. FT. + 100 SQ. FT. BALCONY= 595 SQ. FT. LIVING SPACE



### **C.D. M3** / 1 BEDROOM 471 SQ. FT. + 103 SQ. FT. BALCONY= 574 SQ. FT. LIVING SPACE



### C.D. N / 1 BEDROOM + DEN

541 SQ. FT. + 96