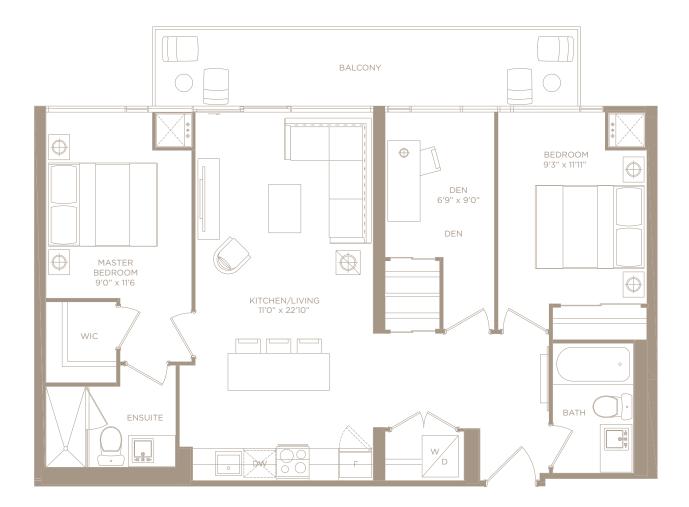

### C.D. B / 2 BEDROOM + DEN

944 SQ. FT. + 41 SQ. FT. BALCONY= 985 SQ. FT. LIVING SPACE