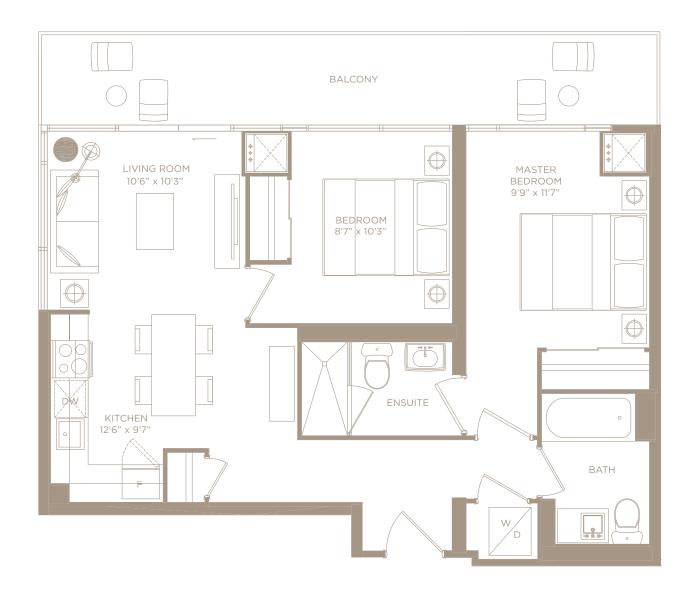

# C.D. M1 / 1 BEDROOM

495 SQ. FT. + 100 SQ. FT. BALCONY= 595 SQ. FT. LIVING SPACE



### C.D. P/1BEDROOM 491 SQ. FT. + 43 SQ. FT. BALCONY= 534 SQ. FT. LIVING SPACE



### C.D. C / 1 BEDROOM + MEDIA

643 SQ. FT. + 56 SQ. FT. BALCONY= 699 SQ. FT. LIVING SPACE



### C.D. H / 2 BEDROOM

742 SQ. FT. + 149 SQ. FT. BALCONY= 891 SQ. FT. LIVING SPACE



# C.D. G/2 BEDROOM

731 SQ. FT. + 149 SQ. FT. BALCONY= 880 SQ. FT. LIVING SPACE



## C.D. I / 2 BEDROOM + DEN

902 SQ. FT. + 125 SQ. FT. BALCONY= 1027 SQ. FT. LIVING SPACE



#### C.D. Q / 2 BEDROOM 760 SQ. FT. + 50 SQ. FT. BALCONY= 810 SQ. FT. LIVING SPACE



### C.D. B / 2 BEDROOM + DEN

944 SQ. FT. + 41 SQ. FT. BALCONY= 985 SQ. FT. LIVING SPACE



#### C.D. A / 1 BEDROOM 517 SQ. FT. + 185 SQ. FT. BALCONY= 702 SQ. FT. LIVING SPACE

All dimensions, specifications and drawings are approximate. Actual indoor and outdoor balcony square footage may vary from the stated floor plan.E.&O.E. Furniture not included. Refer to keyplan for unit and orientation.



# C.D. D / 1 BEDROOM



# C.D. E / 2 BEDROOM

751 SQ. FT. + 110 SQ. FT. BALCONY= 861 SQ. FT. LIVING SPACE



## C.D. E1 / 2 BEDROOM

80