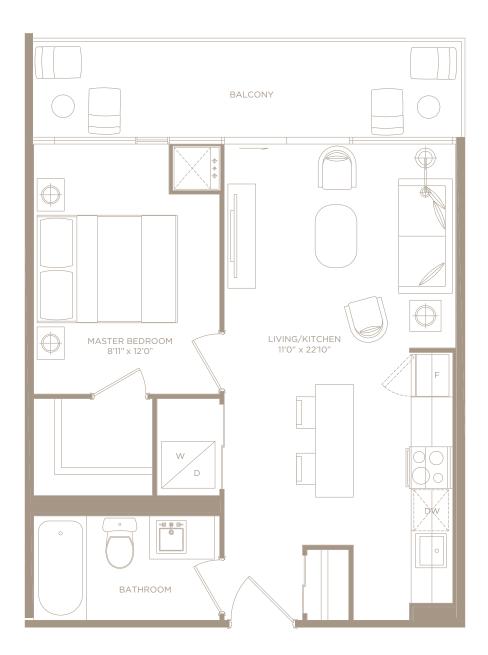

### **C.D. M3** / 1 BEDROOM 471 SQ. FT. + 103 SQ. FT. BALCONY= 574 SQ. FT. LIVING SPACE