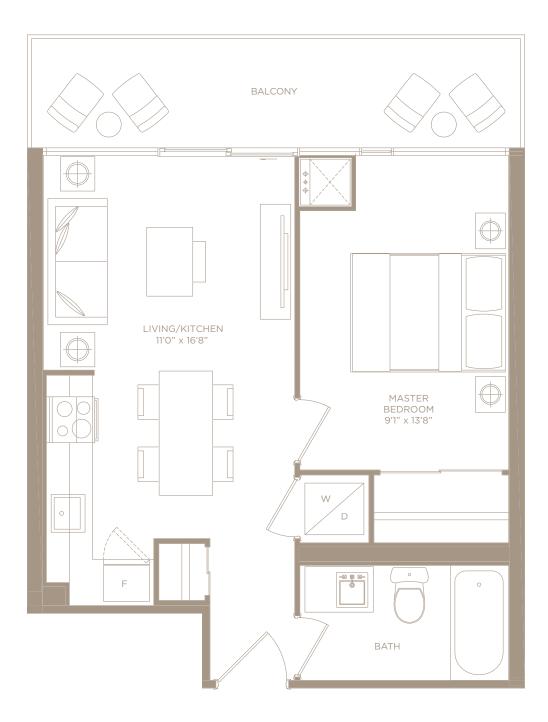

### C.D. P/1BEDROOM 491 SQ. FT. + 43 SQ. FT. BALCONY= 534 SQ. FT. LIVING SPACE

### C.D. P2 / 1 BEDROOM + DEN

491 SQ. FT. + 43 SQ. FT. BALCONY= 534 SQ. FT. LIVING SPACE

**C.D. R / STUDIO 405 SQ. FT.** + 60 SQ. FT. BALCONY= 465 SQ. FT. LIVING SPACE