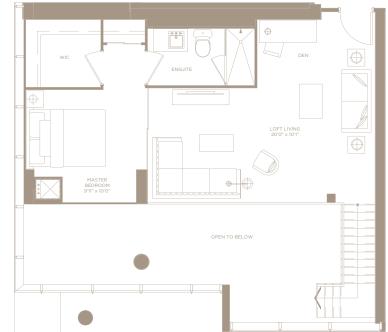

## C.D. LT1 / 2 BEDROOM

1,475 SQ. FT.

UPPER LEVEL

### C.D. LT4 / 2 BEDROOM

1,454 SQ. FT.

UPPER LEVEL

LOWER LEVEL