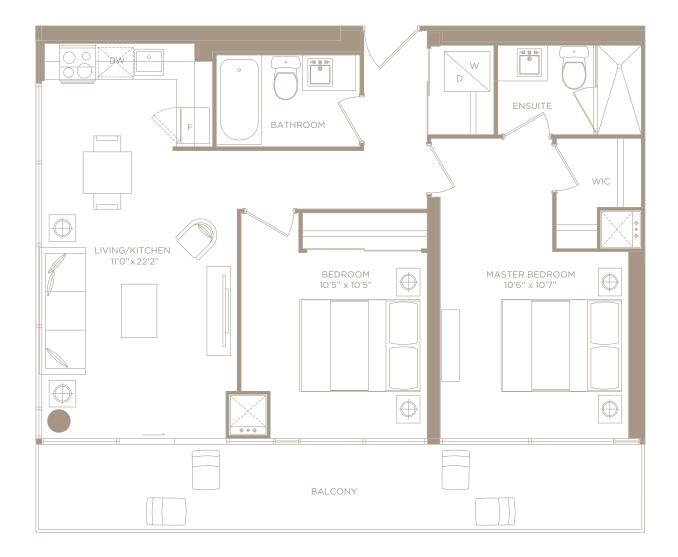

# C.D. E / 2 BEDROOM

751 SQ. FT. + 110 SQ. FT. BALCONY= 861 SQ. FT. LIVING SPACE

## C.D. E1 / 2 BEDROOM

801 SQ. FT. + 110 SQ. FT. BALCONY= 911 SQ. FT. LIVING SPACE

### C.D. F / 2 BEDROOM

731 SQ. FT. + 149 SQ. FT. BALCONY= 880 SQ. FT. LIVING SPACE

# C.D. G/2 BEDROOM

731 SQ. FT. + 149 SQ. FT. BALCONY= 880 SQ. FT. LIVING SPACE