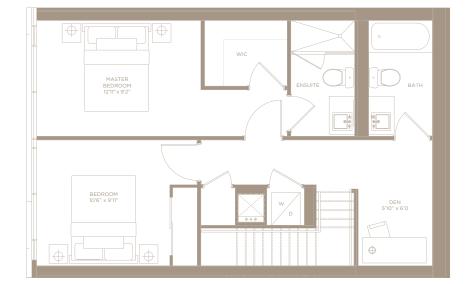

### C.D. J / 2 BEDROOM + MEDIA

858 SQ. FT. + 115 SQ. FT. BALCONY= 973 SQ. FT. LIVING SPACE

### C.D. O/2 BEDROOM + DEN

811 SQ. FT. + 145 SQ. FT. BALCONY= 956 SQ. FT. LIVING SPACE

## C.D. I / 2 BEDROOM + DEN

902 SQ. FT. + 125 SQ. FT. BALCONY= 1027 SQ. FT. LIVING SPACE