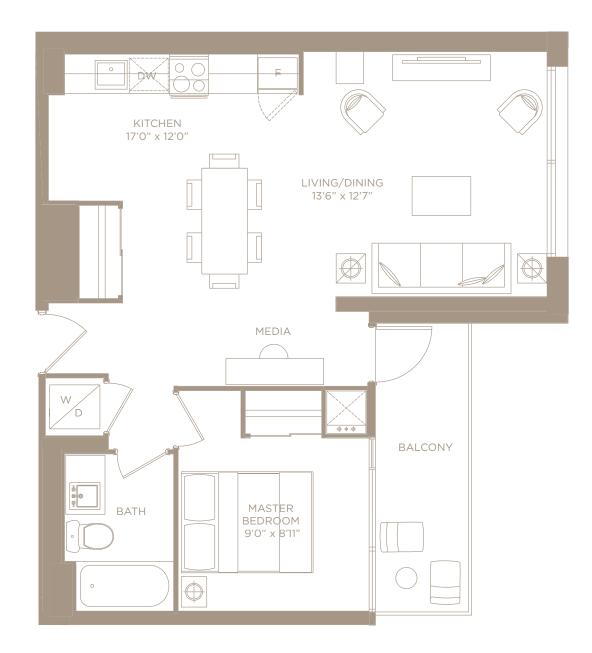

### C.D. C / 1 BEDROOM + MEDIA

643 SQ. FT. + 56 SQ. FT. BALCONY= 699 SQ. FT. LIVING SPACE