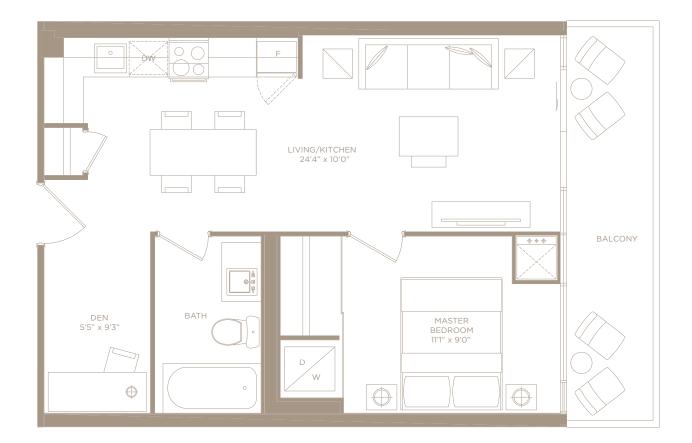

### C.D. N / 1 BEDROOM + DEN

541 SQ. FT. + 96 SQ. FT. BALCONY= 637 SQ. FT. LIVING SPACE