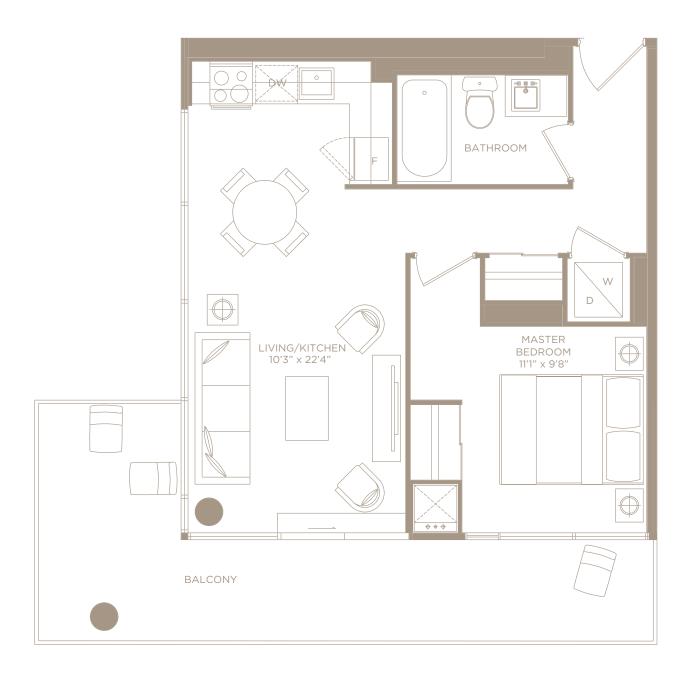

# C.D. M1 / 1 BEDROOM

495 SQ. FT. + 100 SQ. FT. BALCONY= 595 SQ. FT. LIVING SPACE

#### C.D. M2 / 1 BEDROOM 495 SQ. FT. + 100 SQ. FT. BALCONY= 595 SQ. FT. LIVING SPACE