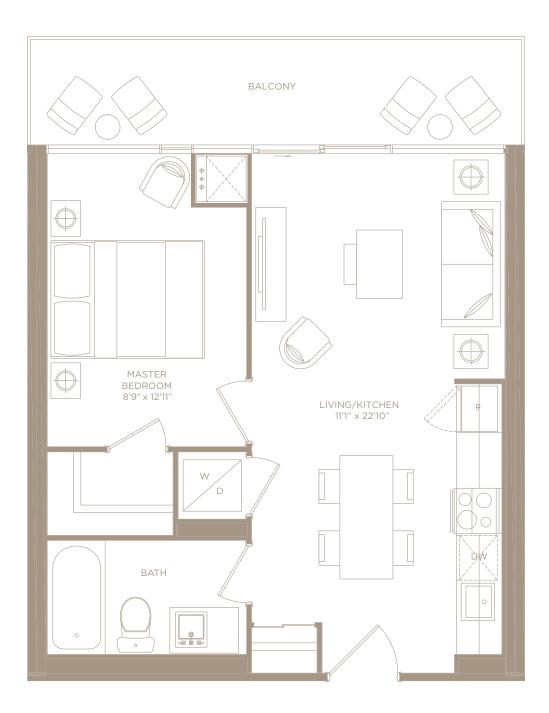

# C.D. M1 / 1 BEDROOM

495 SQ. FT. + 100 SQ. FT. BALCONY= 595 SQ. FT. LIVING SPACE

#### C.D. M2 / 1 BEDROOM 495 SQ. FT. + 100 SQ. FT. BALCONY= 595 SQ. FT. LIVING SPACE