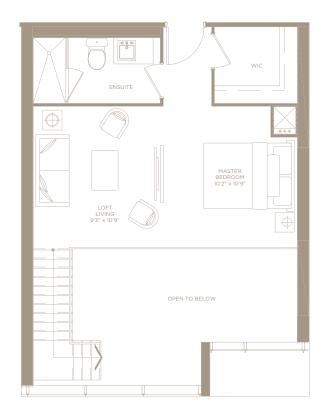

T. BALCONY= 595 SQ. FT. LIVING SPACE



### **C.D. M3** / 1 BEDROOM 471 SQ. FT. + 103 SQ. FT. BALCONY= 574 SQ. FT. LIVING SPACE



### C.D. N / 1 BEDROOM + DEN

541 SQ. FT. + 96 SQ. FT. BALCONY= 637 SQ. FT. LIVING SPACE



### C.D. O/2 BEDROOM + DEN

811 SQ. FT. + 145 SQ. FT. BALCONY= 956 SQ. FT. LIVING SPACE



### C.D. P2 / 1 BEDROOM + DEN

491 SQ. FT. + 43 SQ. FT. BALCONY= 534 SQ. FT. LIVING SPACE



**C.D. R / STUDIO 405 SQ. FT.** + 60 SQ. FT. BALCONY= 465 SQ. FT. LIVING SPACE



# C.D. S / 1 BEDROOM

485 SQ. FT. + 107 SQ. FT. BALCONY= 592 SQ. FT. LIVING SPACE



C.D. M / 1 BEDROOM 495 SQ. FT. + 100 SQ. FT. BALCONY= 595 SQ. FT. LIVING SPACE



### C.D. P1 / 1 BEDROOM

496 SQ. FT. + 44 SQ. FT. BALCONY= 540 SQ. FT. LIVING SPACE





UPPER LEVEL

## C.D. LT1 / 2 BEDROOM

1,475 SQ. FT.





UPPER LEVEL

### C.D. LT2 / 1 BEDROOM

1,000 SQ. FT.





UPPER LEVEL

### C.D. LT3 / 1 BEDROOM

976 SQ. FT.



UPPER LEVEL

### C.D. LT4 / 2 BEDROOM

1,454 SQ. FT.



UPPER LEVEL



LOWER LEVEL

### C.D. THI / 1 BEDROOM

584 SQ. FT.





UPPER LEVEL

### C.D. TH2 / 2 BEDROOM

1,148 SQ. FT.

All dimensions, specifications and drawings are approximate. Actual indoor and outdoor balcony square footage may vary from the stated floor plan.E.&O.E. Furniture not included. Refer to keyplan for unit and orientation.