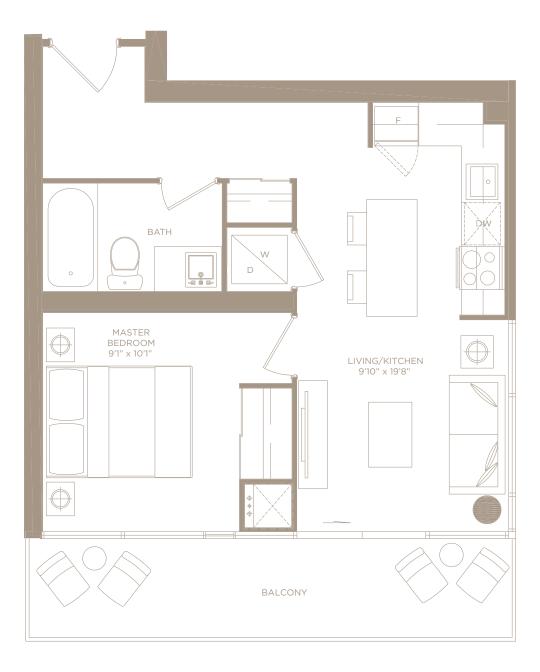

#### C.D. A / 1 BEDROOM 517 SQ. FT. + 185 SQ. FT. BALCONY= 702 SQ. FT. LIVING SPACE

All dimensions, specifications and drawings are approximate. Actual indoor and outdoor balcony square footage may vary from the stated floor plan.E.&O.E. Furniture not included. Refer to keyplan for unit and orientation.