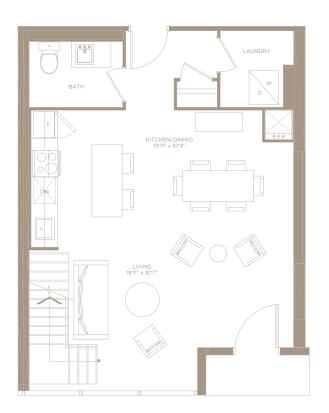

### C.D. THI / 1 BEDROOM

584 SQ. FT.

UPPER LEVEL

### C.D. TH2 / 2 BEDROOM

1,148 SQ. FT.

All dimensions, specifications and drawings are approximate. Actual indoor and outdoor balcony square footage may vary from the stated floor plan.E.&O.E. Furniture not included. Refer to keyplan for unit and orientation.