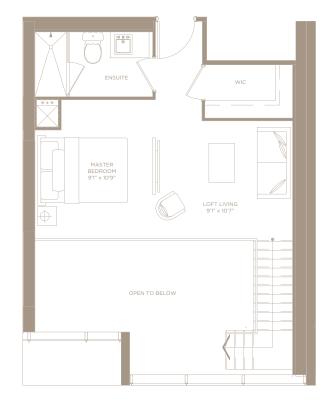

1 BEDROOM 471 SQ. FT. + 103 SQ. FT. BALCONY= 574 SQ. FT. LIVING SPACE



### C.D. N / 1 BEDROOM + DEN

541 SQ. FT. + 96 SQ. FT. BALCONY= 637 SQ. FT. LIVING SPACE



### C.D. O/2 BEDROOM + DEN

811 SQ. FT. + 145 SQ. FT. BALCONY= 956 SQ. FT. LIVING SPACE



### C.D. P2 / 1 BEDROOM + DEN

491 SQ. FT. + 43 SQ. FT. BALCONY= 534 SQ. FT. LIVING SPACE



**C.D. R / STUDIO 405 SQ. FT.** + 60 SQ. FT. BALCONY= 465 SQ. FT. LIVING SPACE



# C.D. S / 1 BEDROOM

485 SQ. FT. + 107 SQ. FT. BALCONY= 592 SQ. FT. LIVING SPACE



C.D. M / 1 BEDROOM 495 SQ. FT. + 100 SQ. FT. BALCONY= 595 SQ. FT. LIVING SPACE



### C.D. P1 / 1 BEDROOM

496 SQ. FT. + 44 SQ. FT. BALCONY= 540 SQ. FT. LIVING SPACE





UPPER LEVEL

## C.D. LT1 / 2 BEDROOM

1,475 SQ. FT.





UPPER LEVEL

### C.D. LT2 / 1 BEDROOM

1,000 SQ. FT.





UPPER LEVEL

### C.D. LT3 / 1 BEDROOM

976 SQ. FT.



UPPER LEVEL

### C.D. LT4 / 2 BEDROOM

1,454 SQ. FT.



UPPER LEVEL



LOWER LEVEL

### C.D. THI / 1 BEDROOM

584 SQ. FT.





UPPER LEVEL

### C.D. TH2 / 2 BEDROOM

1,148 SQ. FT.

All dimensions, specifications and drawings are approximate. Actual indoor and outdoor balcony square footage may vary from the stated floor plan.E.&O.E. Furniture not included. Refer to keyplan for unit and orientation.