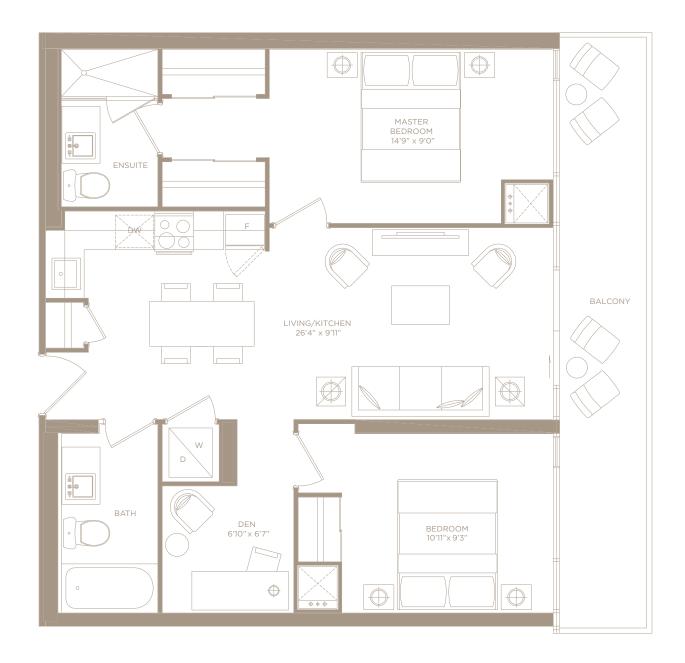

### C.D. B / 2 BEDROOM + DEN

944 SQ. FT. + 41 SQ. FT. BALCONY= 985 SQ. FT. LIVING SPACE