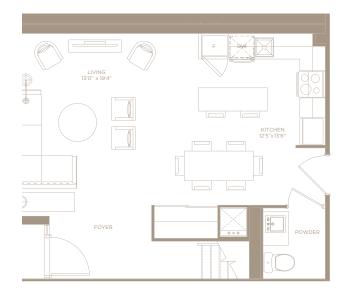

### C.D. C / 1 BEDROOM + MEDIA

643 SQ. FT. + 56 SQ. FT. BALCONY= 699 SQ. FT. LIVING SPACE

### C.D. $\mathbf{K}$ / 1 BEDROOM + DEN

624 SQ. FT. + 37 SQ. FT. BALCONY= 661 SQ. FT. LIVING SPACE

### C.D. L / 1 BEDROOM + DEN

647 SQ. FT. + 37 SQ. FT. BALCONY= 684 SQ. FT. LIVING SPACE