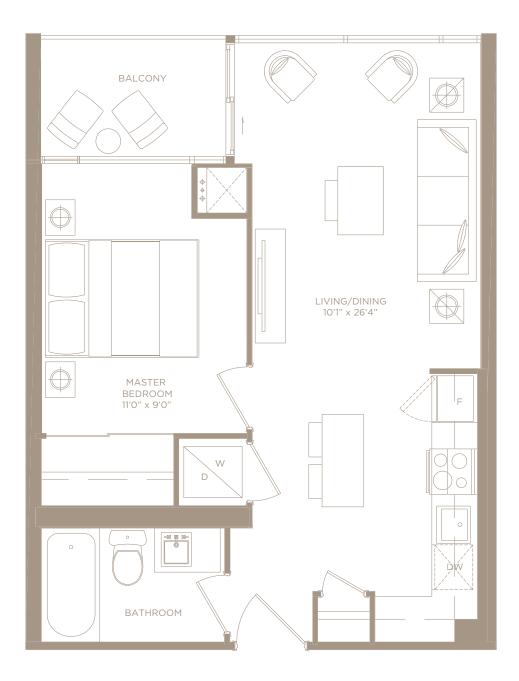

# C.D. M1 / 1 BEDROOM

495 SQ. FT. + 100 SQ. FT. BALCONY= 595 SQ. FT. LIVING SPACE

#### C.D. M2 / 1 BEDROOM 495 SQ. FT. + 100 SQ. FT. BALCONY= 595 SQ. FT. LIVING SPACE