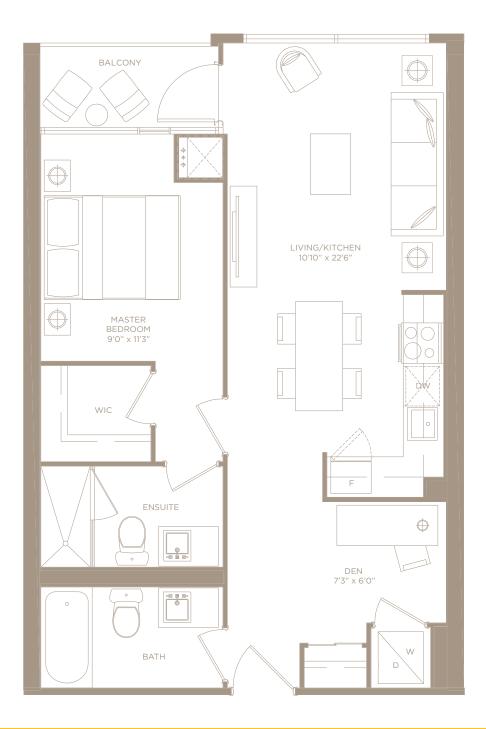

### C.D. P2 / 1 BEDROOM + DEN

491 SQ. FT. + 43 SQ. FT. BALCONY= 534 SQ. FT. LIVING SPACE

**C.D. R / STUDIO 405 SQ. FT.** + 60 SQ. FT. BALCONY= 465 SQ. FT. LIVING SPACE