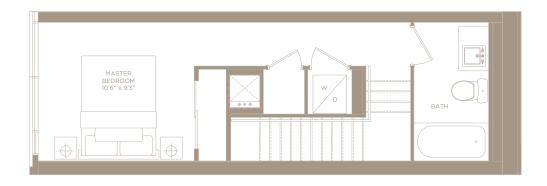

## C.D. LT1 / 2 BEDROOM

1,475 SQ. FT.

UPPER LEVEL

### C.D. LT4 / 2 BEDROOM

1,454 SQ. FT.

UPPER LEVEL

LOWER LEVEL

### C.D. TH2 / 2 BEDROOM

1,148 SQ. FT.

All dimensions, specifications and drawings are approximate. Actual indoor and outdoor balcony square footage may vary from the stated floor plan.E.&O.E. Furniture not included. Refer to keyplan for unit and orientation.