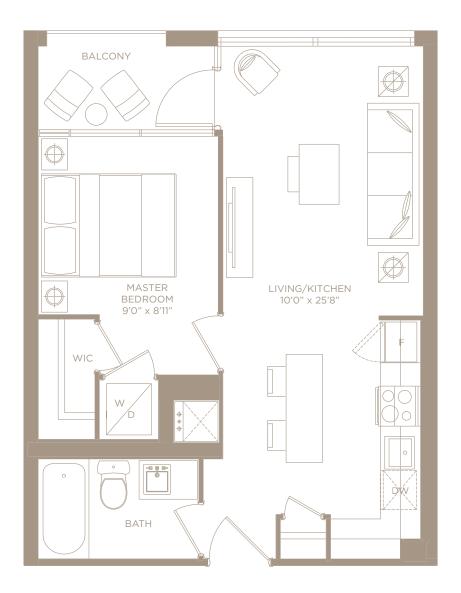

### C.D. P/1BEDROOM 491 SQ. FT. + 43 SQ. FT. BALCONY= 534 SQ. FT. LIVING SPACE

### C.D. P2 / 1 BEDROOM + DEN

491 SQ. FT. + 43 SQ. FT. BALCONY= 534 SQ. FT. LIVING SPACE

**C.D. R / STUDIO 405 SQ. FT.** + 60 SQ. FT. BALCONY= 465 SQ. FT. LIVING SPACE

### C.D. P1 / 1 BEDROOM

496 SQ. FT. + 44 SQ. FT. BALCONY= 540 SQ. FT. LIVING SPACE

UPPER LEVEL