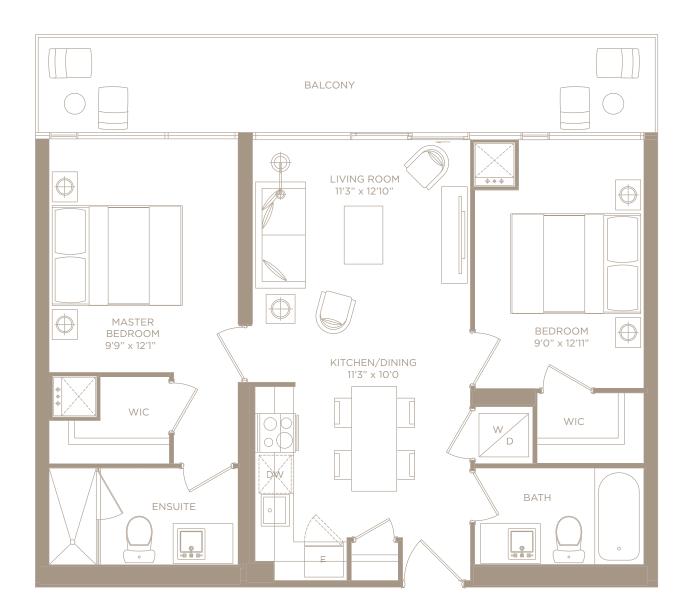

### C.D. H / 2 BEDROOM

742 SQ. FT. + 149 SQ. FT. BALCONY= 891 SQ. FT. LIVING SPACE

# C.D. G/2 BEDROOM

731 SQ. FT. + 149 SQ. FT. BALCONY= 880 SQ. FT. LIVING SPACE

# C.D. E / 2 BEDROOM

751 SQ. FT. + 110 SQ. FT. BALCONY= 861 SQ. FT. LIVING SPACE

## C.D. E1 / 2 BEDROOM

801 SQ. FT. + 110 SQ. FT. BALCONY= 911 SQ. FT. LIVING SPACE

### C.D. F / 2 BEDROOM

731 SQ. FT. + 149 SQ. FT. BALCONY= 880 SQ. FT. LIVING SPACE