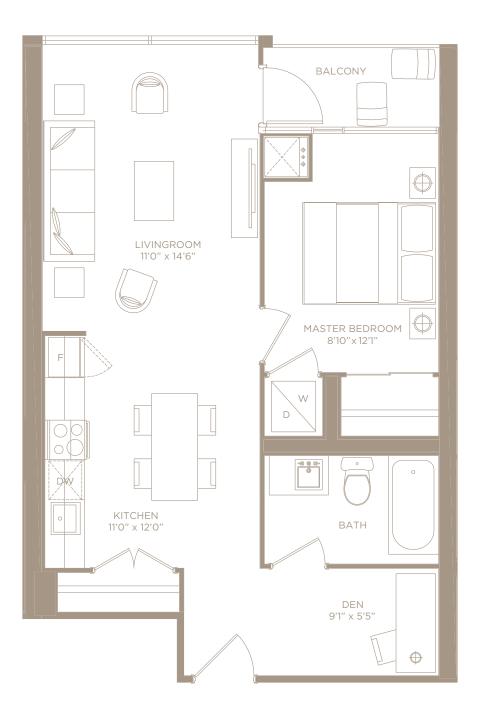

### C.D. $\mathbf{K}$ / 1 BEDROOM + DEN

624 SQ. FT. + 37 SQ. FT. BALCONY= 661 SQ. FT. LIVING SPACE