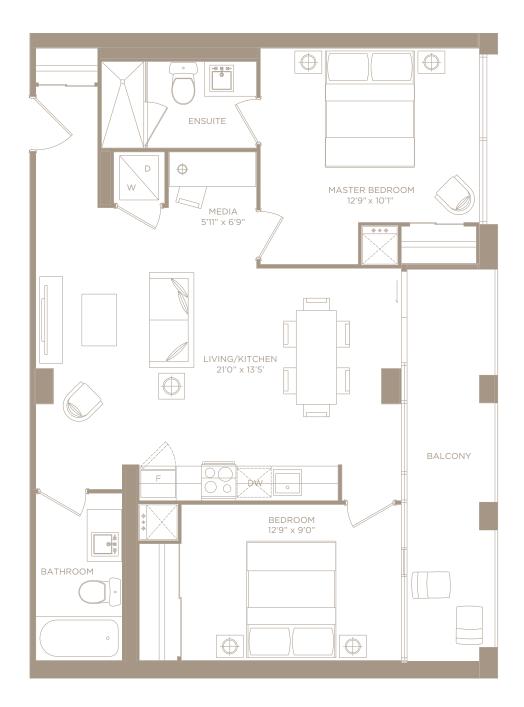

### C.D. C / 1 BEDROOM + MEDIA

643 SQ. FT. + 56 SQ. FT. BALCONY= 699 SQ. FT. LIVING SPACE