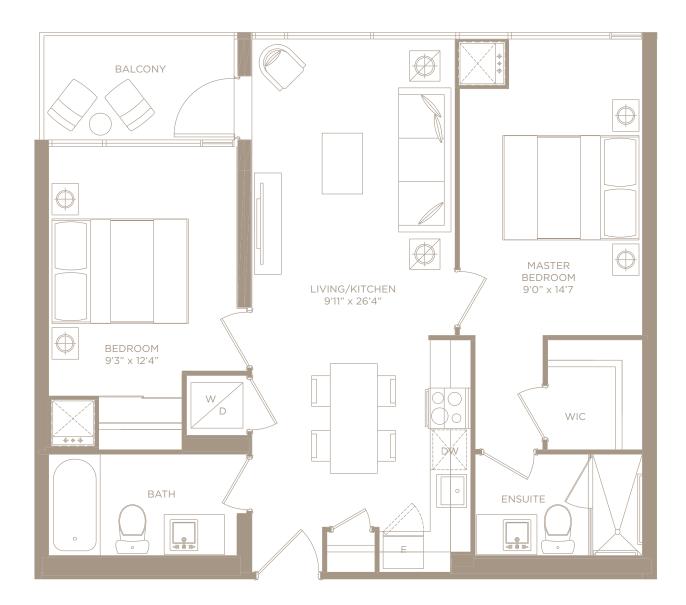

# C.D. E / 2 BEDROOM

751 SQ. FT. + 110 SQ. FT. BALCONY= 861 SQ. FT. LIVING SPACE

### C.D. F / 2 BEDROOM

731 SQ. FT. + 149 SQ. FT. BALCONY= 880 SQ. FT. LIVING SPACE