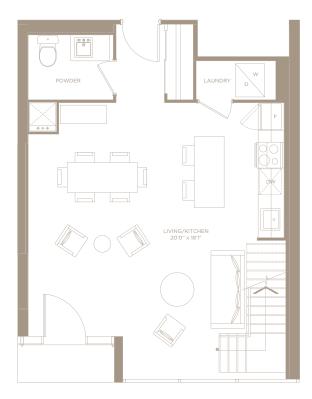

/ 1 BEDROOM 471 SQ. FT. + 103 SQ. FT. BALCONY= 574 SQ. FT. LIVING SPACE



### C.D. N / 1 BEDROOM + DEN

541 SQ. FT. + 96 SQ. FT. BALCONY= 637 SQ. FT. LIVING SPACE



### C.D. O/2 BEDROOM + DEN

811 SQ. FT. + 145 SQ. FT. BALCONY= 956 SQ. FT. LIVING SPACE



### C.D. P2 / 1 BEDROOM + DEN

491 SQ. FT. + 43 SQ. FT. BALCONY= 534 SQ. FT. LIVING SPACE



**C.D. R / STUDIO 405 SQ. FT.** + 60 SQ. FT. BALCONY= 465 SQ. FT. LIVING SPACE



# C.D. S / 1 BEDROOM

485 SQ. FT. + 107 SQ. FT. BALCONY= 592 SQ. FT. LIVING SPACE



C.D. M / 1 BEDROOM 495 SQ. FT. + 100 SQ. FT. BALCONY= 595 SQ. FT. LIVING SPACE



### C.D. P1 / 1 BEDROOM

496 SQ. FT. + 44 SQ. FT. BALCONY= 540 SQ. FT. LIVING SPACE





UPPER LEVEL

## C.D. LT1 / 2 BEDROOM

1,475 SQ. FT.





UPPER LEVEL

### C.D. LT2 / 1 BEDROOM

1,000 SQ. FT.





UPPER LEVEL

### C.D. LT3 / 1 BEDROOM

976 SQ. FT.



UPPER LEVEL

### C.D. LT4 / 2 BEDROOM

1,454 SQ. FT.



UPPER LEVEL



LOWER LEVEL

### C.D. THI / 1 BEDROOM

584 SQ. FT.





UPPER LEVEL

### C.D. TH2 / 2 BEDROOM

1,148 SQ. FT.

All dimensions, specifications and drawings are approximate. Actual indoor and outdoor balcony square footage may vary from the stated floor plan.E.&O.E. Furniture not included. Refer to keyplan for unit and orientation.