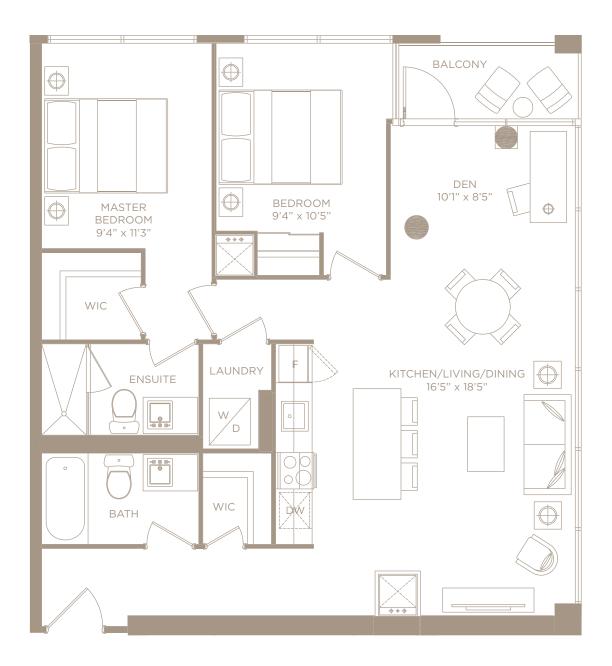

### C.D. J / 2 BEDROOM + MEDIA

858 SQ. FT. + 115 SQ. FT. BALCONY= 973 SQ. FT. LIVING SPACE